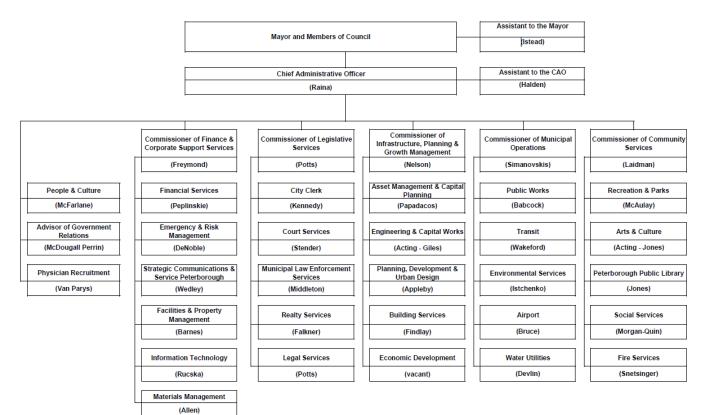

| \$50,000                    |
| 16-111     | Museum                                | Museum - Strategic Plan                                       | \$25,000                    |
| 20-104     | Recreation Services<br>Facilities     | Ice Resurfacers - All Arenas                                  | \$1,260,000                 |

| Total Climate Adaptation and Climate Mitigation: | \$69,624,990    |
|--------------------------------------------------|-----------------|
| Grand Total:                                     | \$1,324,307,207 |



Budget Book

# **Part 2:** 2025 Operating and Capital Budget Review

(by Department)

#### **Organization Chart**

The following organization chart shows each department and the division within each.

**City of Peterborough** 

**Organization Chart** 



November 2024

#### City Council

The City of Peterborough operates on the Council-Chief Administrative Officer system of municipal government. The Council is comprised of a Mayor and ten Councillors who hold regular General Committee and Council meetings on a four-week cycle.

The City Council division budget includes remuneration for the Mayor and Councillors, a staff position for an Assistant to the Mayor, corporate membership fees and training expenses for council members.

Council Remuneration is based on the motions approved with Report CLSFS20-071 dated December 1, 2020. The motions read as follows:

- b) That the current level of Council compensation indexing be maintained annually with increases for the 2022-2026 term of Council the lesser of either the CPI or staff increases; a