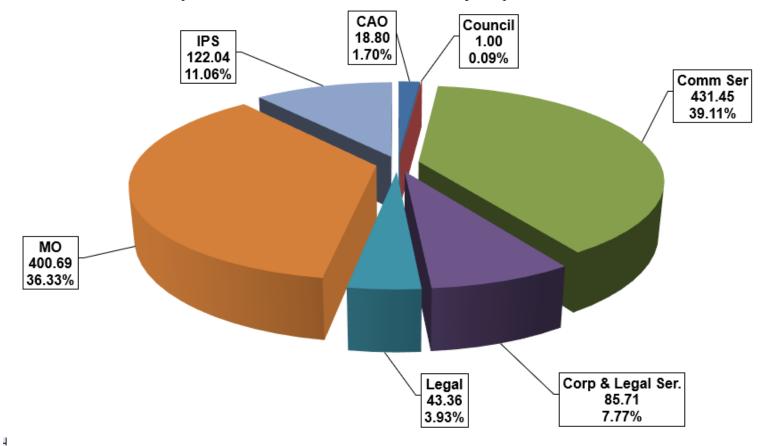

,274,233)                    | 2,680,937                            | 64,576,422     | -                          | -                                            | -            | -                                | -                                     | -                              | -                              |
| 27  | Change in Municipal Equity - Surplus (Deficit)     |                          |        | 4,659,975)        | (68,245,367)                    | 33,172,602                           | 104,171,643    | 129,296,900                | 193,735,803                                  | (46,000,000) | 7,430,485                        | 870,000                               | 4,600,000                      | 160,636,288                    |

#### Staffing Supplementary Information



2025 Requested Full and Part Time FTE by Department 1103.05



## New FT Permanent Positions Included in the Draft 2025 Budget

|     |                       |     |                    |                |        |                         |                                |        | Annualized impact if in 2025 operating budget for whole year |              |         |        |         |                       |       |                                     |                                |  |  |
|-----|-----------------------|-----|--------------------|----------------|--------|-------------------------|--------------------------------|--------|--------------------------------------------------------------|--------------|---------|--------|---------|-----------------------|-------|----------