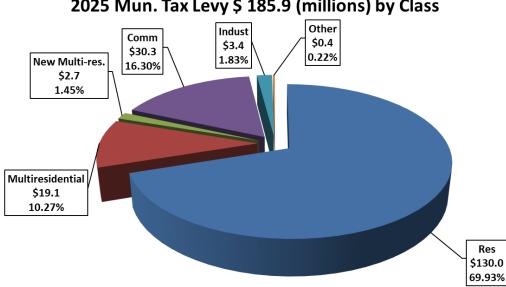

#### 2025 Operating Budget

The operating budget includes total expenditures of \$411 million funded by direct revenues of \$225 million including user fees, grants from other governments, recoveries and service charges, resulting in a tax requirement of \$186 million.