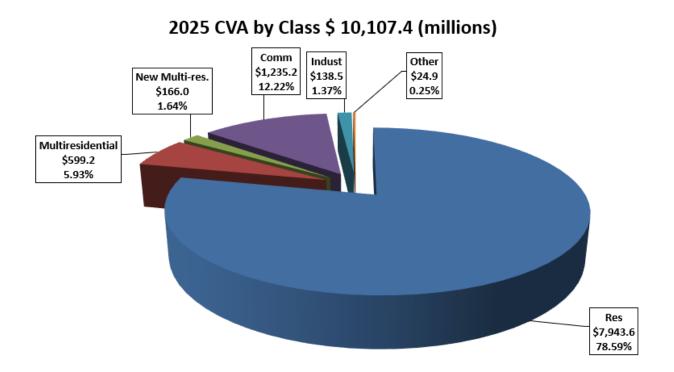

#### **Assessment Values**

The MPAC reassessment originally slated for 2020 continues to be deferred and the 2016 assessment "Destination Assessment" will be used for 2025 Municipal tax purposes. The 2025 Budget is based on the phased-in property assessments as of January 1, 2016, updated for actual growth, and assessment adjustments. It is expected, but not confirmed, that the re-assessment originally due January 1, 2020 will be carried out in 2025 and would be in effect for the 2026 taxation year.

#### 2025 Operating Budget

The operating budget includes total expenditures of \$411 million funded by direct revenues of \$225 million including user fees, grants from other governments, recoveries and service charges, resulting in a tax requirement of \$186 million.