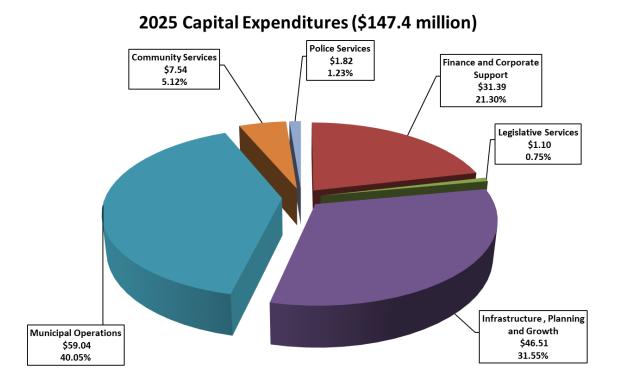

#### 2025 Capital Budget

The 2025 Capital Budget includes 174 projects with a total cost of \$147.4 million. In accordance with the legislative requirements of the Public Sector Accounting Board (PSAB), capital projects are split into two types, "TCA Capital" and "Other Capital". Tangible Capital Asset (TCA Capital) projects result in assets for the City. Other Capital projects are typically studies or smaller maintenance type expenditures on City facilities that are below the thresholds identified for the tangible capital assets or are one-time or periodic expenditures.

Gross expenditures have increased 13.3% whereas net tax levy requirements have increased 10.1%.

The 2025 Capital Budget includes \$147.4 million of capital work. The draft budget uses all of the available capital levy, tax supported debenture financing and Canada.