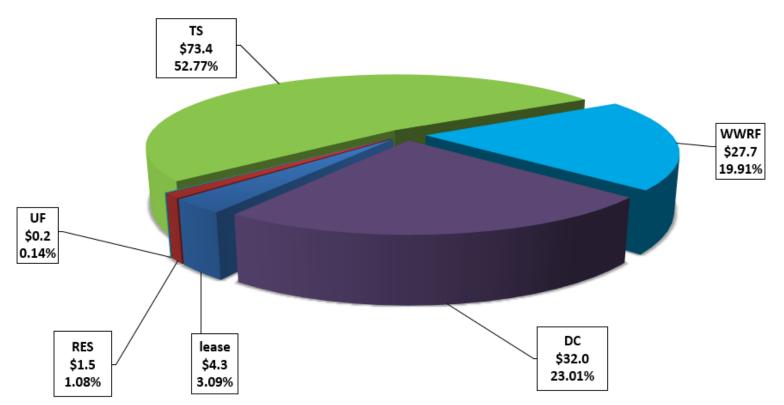

#### **Pre-Commitments**

Council has previously approved pre-commitments totalling \$42.1 million of the 2025 Draft Budget. The pre-commitments in the 2025 budget and future budgets are shown on reference lines 1-13 in the table below.

Staff are recommending further pre-commitments as part of the 2025 Draft Budget as shown on lines 15-19 of the following table.

The 2026 budget includes recommendations for pre-commitments approved in 2025 to be shifted to 2026 for the following projects:

Should Council approve the 2025 budget of the listed projects, staff recommend that the 2026 and 2027, as applicable, portions be pre-committed to facilitate the procurement and construction processes. Altogether, the pre-commitments for 2026 to 2028 total \$59.26 million.

#### Chart 2 2025 and Future - Capital Budget Pre-commitments

|    | Project name                                                         | Report Reference /<br>Council Approval Date |    | Total 2025<br>Commitment | Total 2026<br>Commitment | Total 2027<br>Commitment | otal 2028<br>mmitment |
|----|----------------------------------------------------------------------|---------------------------------------------|----|--------------------------|--------------------------|--------------------------|-----------------------|
| 1  | Canadian Canoe<br>Museum - Capital Build                             | CLSFS21-021                                 | \$ | 500,000                  | \$<br>500,000            | \$<br>500,000            | \$<br>500,000         |
| 2  | Brealey Drive - Lansdowne Street to Sherbrooke Street                | Dec. 11, 2023 with 2024<br>Budget           | \$ | 10,580,000               | \$<br>-                  | \$<br>-                  | \$<br>-               |
| 3  | Curtis Creek Watershed Improvements                                  | Dec. 11, 2023 with 2024<br>Budget           | \$ | 940,000                  | \$<br>-                  | \$<br>-                  | \$<br>-               |
| 4  | Effluent Disinfection Revitalization and Expansion                   | Dec. 11, 2023 with 2024<br>Budget           | \$ | 7,000,000                | \$<br>7,000,000          | \$<br>3,000,000          | \$<br>-               |
| 5  | Replace Digester #1 & 2                                              | Dec. 11, 2023 with 2024<br>Budget           | \$ | 5,000,000                | \$<br>-                  | \$<br>-                  | \$<br>-               |
| 6  | Aviation Fuel Facility                                               | Dec. 11, 2023 with 2024<br>Budget           | \$ | 850,000                  | \$<br>-                  | \$<br>-                  | \$<br>-               |
| 7  | Bonnerworth Park Redevelopment                                       | Dec. 11, 2023 with 2024<br>Budget           | \$ | 2,390,000                | \$<br>-                  | \$<br>-                  | \$<br>-               |
| 8  | Bonaccord Street Improvements                                        | Dec. 11, 2023 with 2024<br>Budget           | \$ | 250,000                  | \$<br>-                  | \$<br>-                  | \$<br>-               |
| 9  | Lansdowne Street Rehabilitation - Park to Otonabee River             | LSRS24-001 (Closed<br>Session Report)       | \$ | 2,000,000                | \$<br>-                  | \$<br>-                  | \$<br>-               |
| 10 | Rotary Trail Crossing - Hunter Street East                           | IPGENG24-020, August<br>6, 2024             | \$ | 125,000                  | \$<br>-                  | \$<br>-                  | \$<br>-               |
| 11 | Aircraft Storage Hangar ***                                          | Dec. 11, 2023 with 2024<br>Budget           | \$ | 700,000                  | \$<br>-                  | \$<br>-                  | \$<br>-               |
| 12 | Otonabee River Trail - Del Crary Park to Little Lake<br>Cemetery *** | Dec. 11, 2023 with 2024<br>Budget           | \$ | 2,660,000                | \$<br>-                  | \$<br>-                  | \$<br>-               |
| 13 | Lansdowne Street West - Spillsbury Drive to Clonsilla<br>Avenue ***  | Dec. 11, 2023 with 2024<br>Budget           | \$ | 9,100,000                | \$<br>-                  | \$<br>-                  | \$<br>-               |
| 14 | Sub-Total Prior Approved                                             |                                             | \$ | 42,095,000               | \$<br>7,500,000          | \$<br>3,500,000          | \$<br>500,000         |
| 15 | Police Station Renovations                                           | 2025 Budget<br>recommendation               | \$ | 13,000,000               | \$<br>23,000,000         | \$<br>12,000,000         | \$<br>-               |
| 16 | *** Aircraft Storage Hangar                                          | 2025 Budget recommendation                  | \$ | -                        | \$<br>700,000            | \$<br>-                  | \$<br>-               |
| 17 | *** Otonabee River Trail - Del Crary Park to Little Lake<br>Cemetery | 2025 Budget recommendation                  | \$ | -                        | \$<br>2,660,000          | \$<br>-                  | \$<br>-               |
| 18 | *** Lansdowne Street West - Spillsbury Drive to Clonsilla<br>Avenue  | 2025 Budget<br>recommendation               | \$ | -                        | \$<br>9,100,000          | \$<br>-                  | \$<br>-               |
| 19 | On Street Parking Permit Program                                     | 2025 Budget<br>recommendation               | \$ | 300,000                  | \$<br>300,000            | \$<br>-                  | \$<br>-               |
| 20 | Sub-total Pre-Commitment Requests                                    |                                             |    | 13,300,000               | \$<br>35,760,000         | \$<br>12,000,000         | \$<br>-               |
| 21 | Total                                                                |                                             | \$ | 55,395,000               | \$<br>43,260,000         | \$<br>15,500,000         | \$<br>500,000         |
| 22 | Tax Supported                                                        |                                             | \$ | 21,628,500               | \$<br>6,860,000          | \$<br>500,000            | \$<br>500,000         |
| 23 | Non-Tax Supported                                                    |                                             | \$ | 33,766,500               | \$<br>36,400,000         | \$<br>15,000,000         | \$<br>-               |