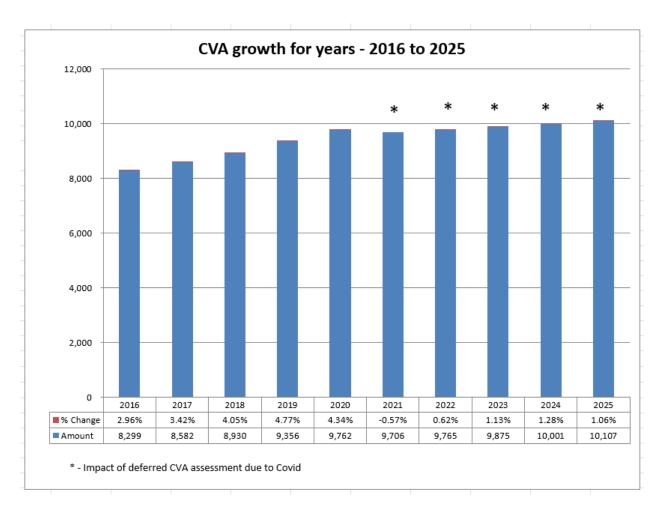

#### **Assessment Values**

The MPAC reassessment originally slated for 2020 continues to be deferred and the 2016 assessment "Destination Assessment" will be used for 2025 Municipal tax purposes. The 2025 Budget is based on the phased-in property assessments as of January 1, 2016, updated for actual growth, and assessment adjustments. It is expected, but not confirmed, that the re-assessment originally due January 1, 2020 will be carried out in 2025 and would be in effect for the 2026 taxation year.