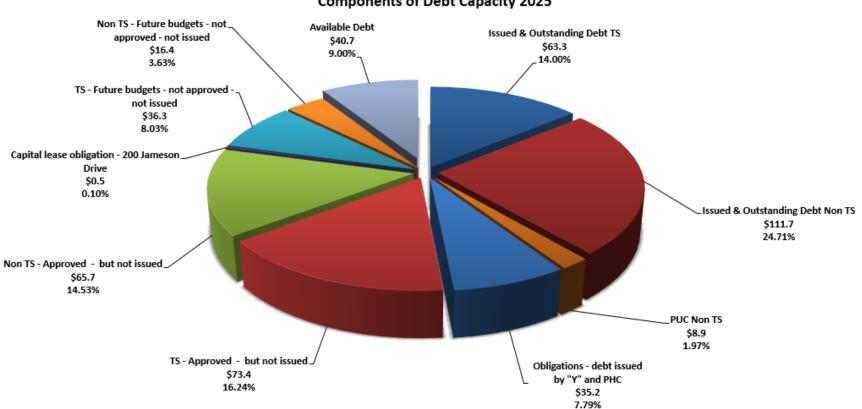

If the current capital financing policy continues for future years, there is not sufficient financing to fund the capital requests for 2026-2029. For this reason, staff are recommending approval of an increase in the Capital financing for the 2026 and 2027 budgets of an additional 1% each year for a total of 2% in 2026 and 3% in 2027.