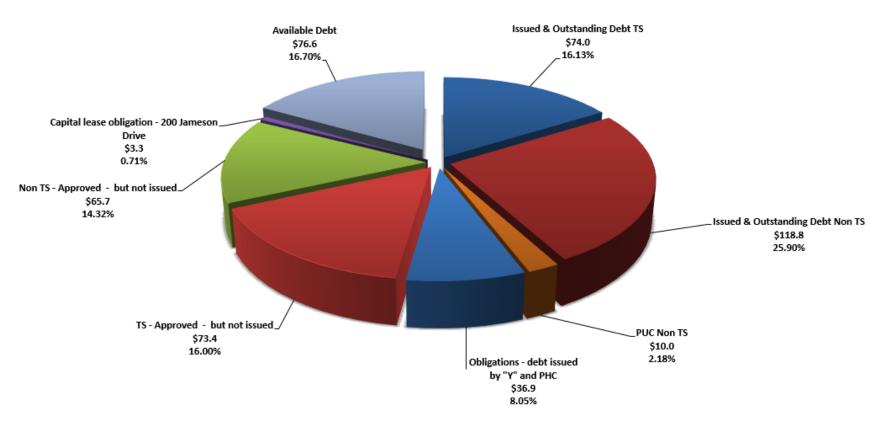

#### **Debt Management and Capital Financing**

In 2012, through Report CPFS12-011, amended in July 2021 through Report CLSFS21-024 - Debt Management and Capital Financing Plan and further amended with Report CLSFS23-033 dated August 14, 2023, Council adopted a series of recommendations that created opportunities to add additional capital financing into the annual budget. The combination of recommendations in the report were intended to:

A 1% increase annually over 10 years was intended to create a base budget provision for tax-supported debt servicing costs that could, in theory, repurpose 10-year debt issued over and over again as the debt matured, without increasing the tax rate. From years 2013 through 2017, Council supported a 1% increase in the All-inclusive tax rate, 0.5% in 2018 and 0.0% in 2019 to 2021, 0.5% in 2022 and 0.76% in 2023. The 2024 budget includes 1.00%.

When preparing the 2025 Capital Budget, the requested capital program from Departments far exceeded the available funds. As in prior years, the program was reduced to come in within the funding available, with a reduction of \$51 million in projects for 2025 across all divisions of the City.

The most recent Council-approved Asset Management Plan (Report IPGACP24-017) in 2024, estimated that the current capital funding deficit to maintain desired levels of service and meet the needs of the growing community was approximately \$135 million annually.

If the current capital financing policy continues for future years, there is not sufficient financing to fund the capital requests for 2026-2029. For this reason, staff are recommending approval of an increase in the Capital financing for the 2026 and 2027 budgets of an additional 1% each year for a total of 2% in 2026 and 3% in 2027.