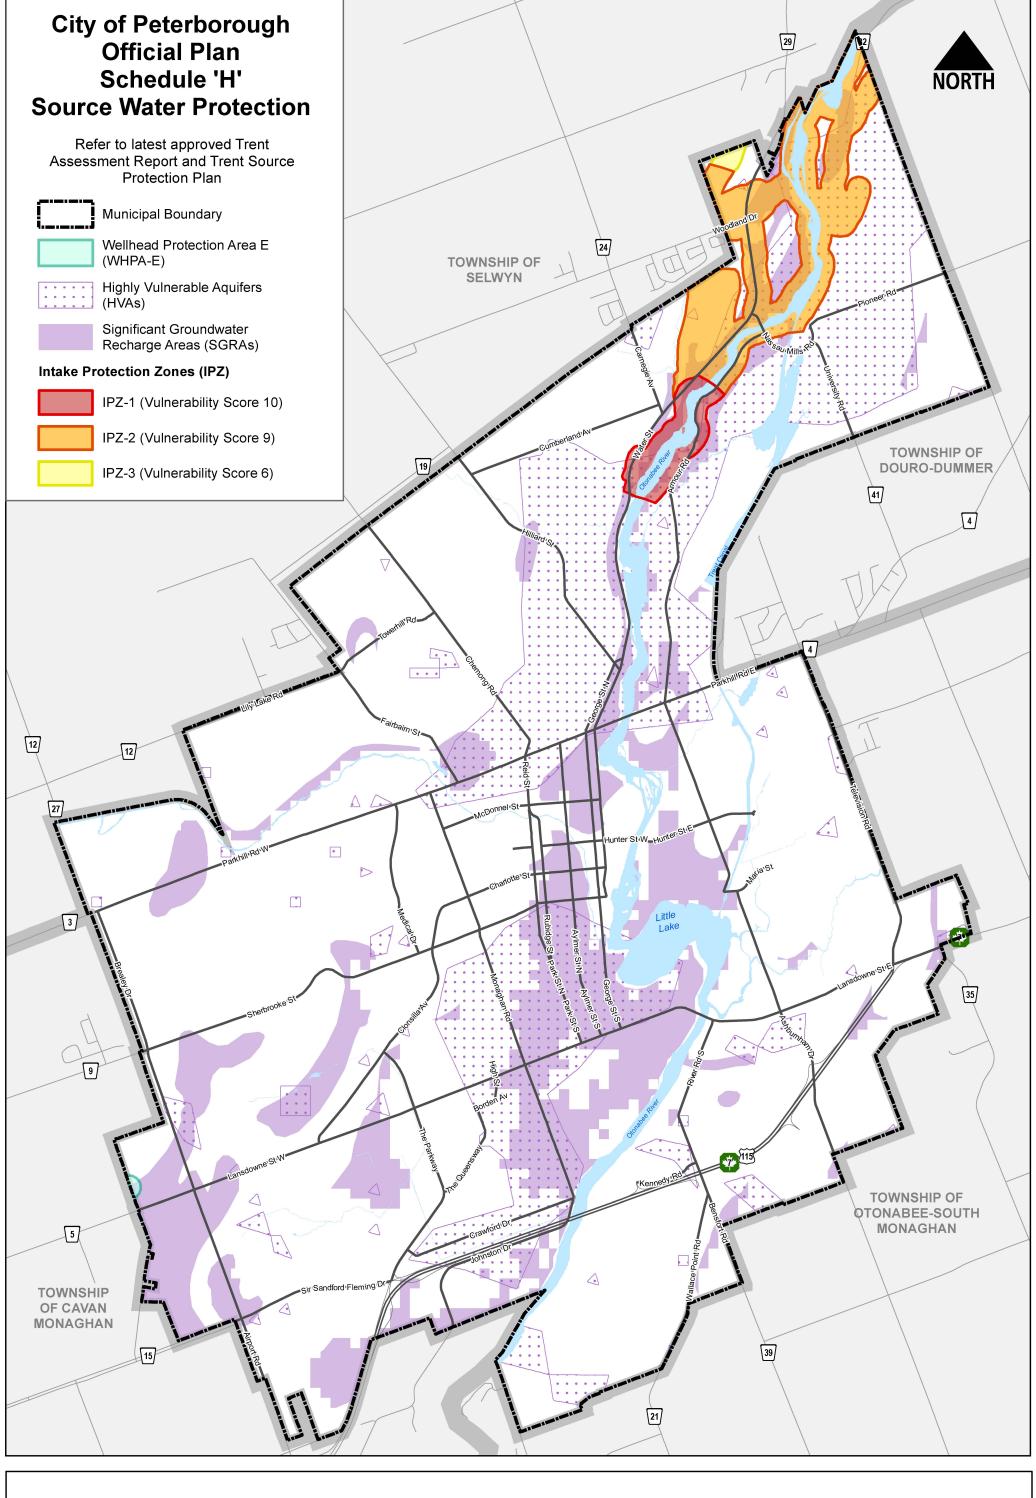

## City of Peterborough Official Plan Schedule 'J' Lily Lake Secondary Plan

## Legend

\* See Section 9.1(i)

•••• Potential Trail/Walkway

Land Adjacent(120m) to
Provincially Significant
Wetland

---- Collector Street

—— Local Street

Neighbourhood Core

Local Commercial

Low Density Residential

Medium Density Residential

Medium-High Density Residential

Major Open Space

Parkland

Infrastructure
Corridor/Other Open Space

Public Service

Alternative Stormwater

Management

Preferred Stormwater Management

Stormwater Management

Plan Boundary

Municipal Boundary

---- Trans Canada Trail