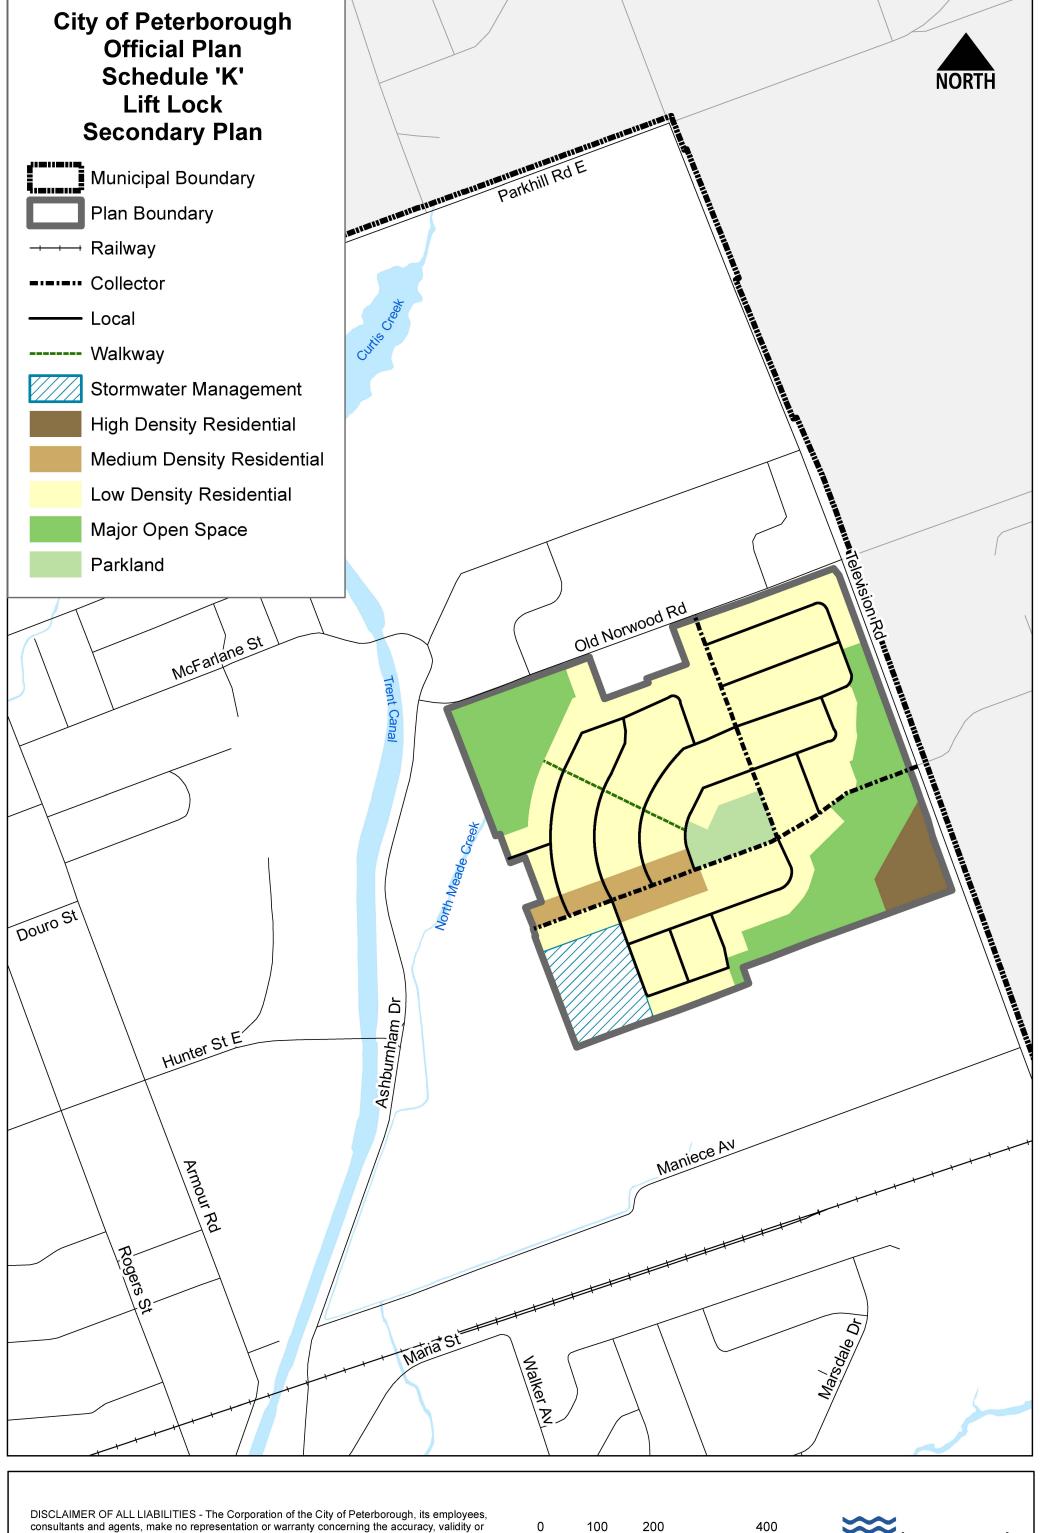

|
| Weller Street (Parkway to Fair Avenue)                   | 26                       |
| Wolsely Street                                           | 26                       |



## City of Peterborough Official Plan Schedule 'J' Lily Lake Secondary Plan

## Legend

\* See Section 9.1(i)

•••• Potential Trail/Walkway

Land Adjacent(120m) to
Provincially Significant
Wetland

---- Collector Street

—— Local Street

Neighbourhood Core

Local Commercial

Low Density Residential

Medium Density Residential

Medium-High Density Residential

Major Open Space

Parkland

Infrastructure
Corridor/Other Open Space

Public Service

Alternative Stormwater

Management

Preferred Stormwater Management

Stormwater Management

Plan Boundary

Municipal Boundary

---- Trans Canada Trail