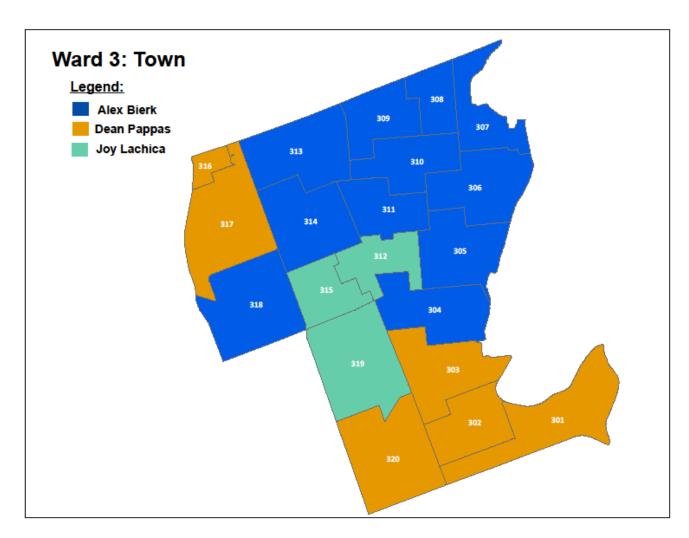

# Candidates with the Most Votes per Polling Subdivision: Ward 3 (Town)

| Mayor           |     |
|-----------------|-----|
| Clarke, Henry   | 71  |
| Kreuz, Victor   | 7   |
| Leal, Jeff      | 125 |
| Lumsden, Brian  | 4   |
| Wright, Stephen | 59  |