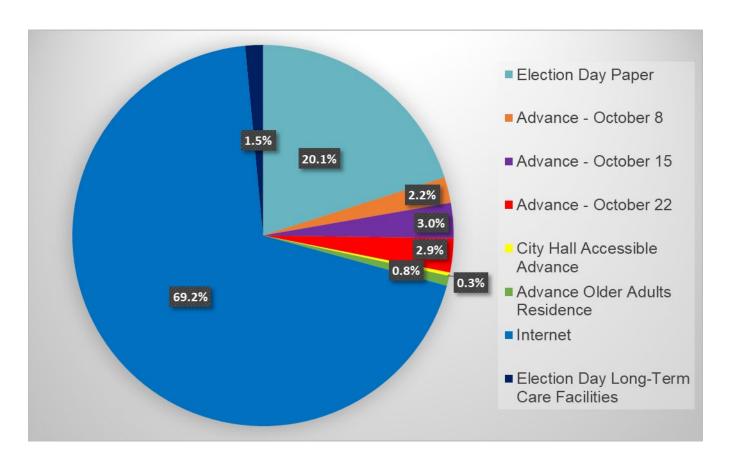

| Method                         | Votes Cast |
|--------------------------------|------------|
| Election Day Paper             | 5287       |
| Advance - October 8            | 575        |
| Advance - October 15           | 786        |
| Advance - October 22           | 762        |
| City Hall Accessible Advance   | 76         |
| Advance Older Adults Residence | 223        |
| Internet                       | 18246      |
| Total Ballots Cast             | 26352      |