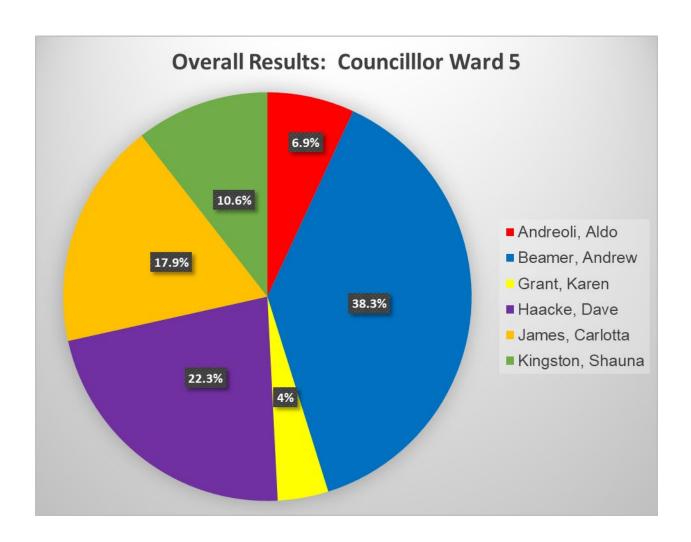

| Councillor Ward 5 |      |
|-------------------|------|
| Andreoli, Aldo    | 722  |
| Beamer, Andrew    | 4003 |
| Grant, Karen      | 420  |
| Haacke, Dave      | 2334 |
| James, Carlotta   | 1874 |
| Kingston, Shauna  | 1105 |