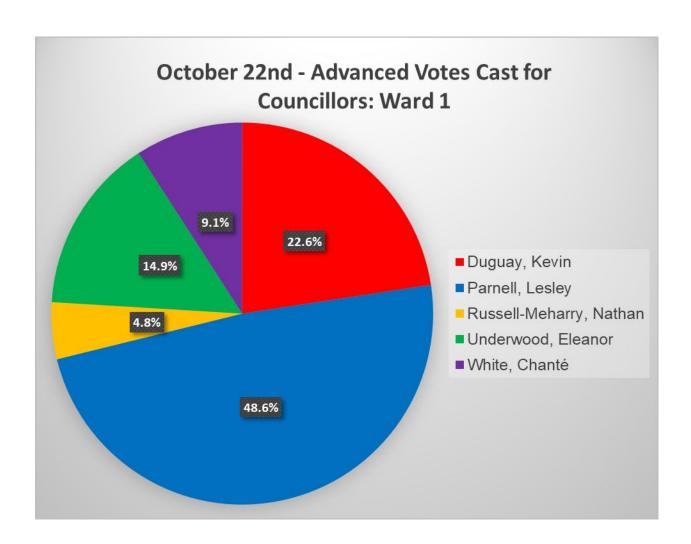

| October 22nd – Advance In-Person Votes Cast for Councillor Ward 1 |     |
|-------------------------------------------------------------------|-----|
| Duguay, Kevin                                                     | 47  |
| Parnell, Lesley                                                   | 101 |
| Russell-Meharry, Nathan                                           | 10  |
| Underwood, Eleanor                                                | 31  |
| White, Chanté                                                     | 19  |