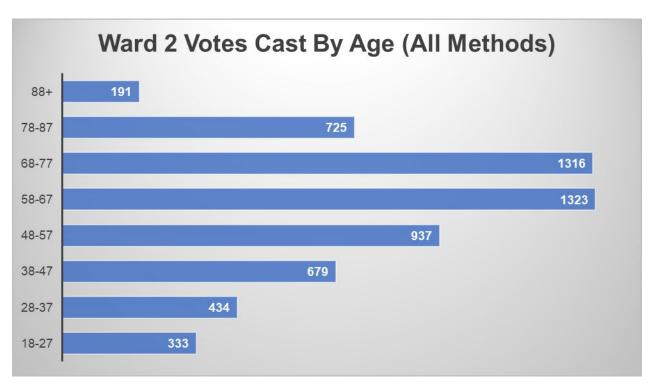

## Age of Votes Cast by Method

\* The break in graph for 2022 is due to previous years' final category being 85+. With 600+ voters between the ages of 85-101 for 2022, it was decided to specify these categories.