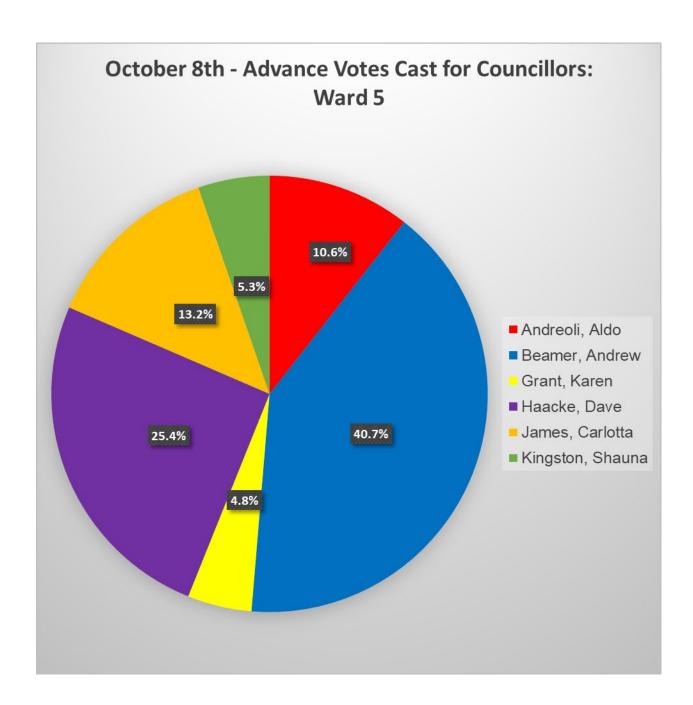

| October 8th – Advance In-Person Votes Cast for Councillors Ward 5 |    |
|-------------------------------------------------------------------|----|
| Andreoli, Aldo                                                    | 20 |
| Beamer, Andrew                                                    | 77 |
| Grant, Karen                                                      | 9  |
| Haacke, Dave                                                      | 48 |
| James, Carlotta                                                   | 25 |
| Kingston, Shauna                                                  | 10 |