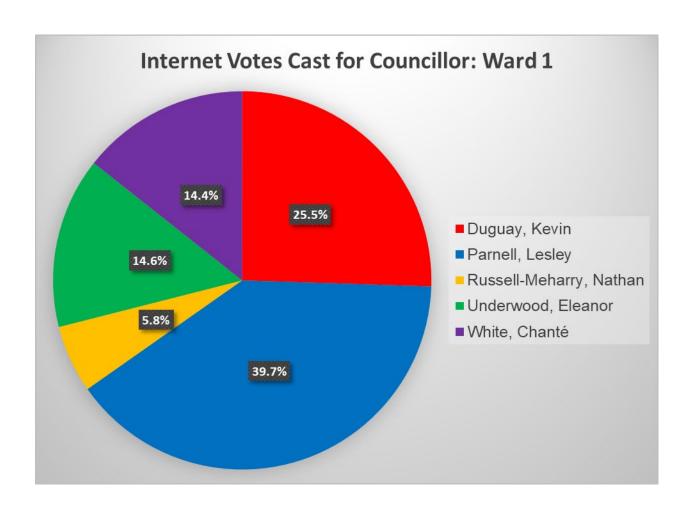

| Internet Votes Cast for Councillor Ward 1 |      |
|-------------------------------------------|------|
| Duguay, Kevin                             | 1292 |
| Parnell, Lesley                           | 2013 |
| Russell-Meharry, Nathan                   | 293  |
| Underwood, Eleanor                        | 740  |
| White, Chanté                             | 727  |