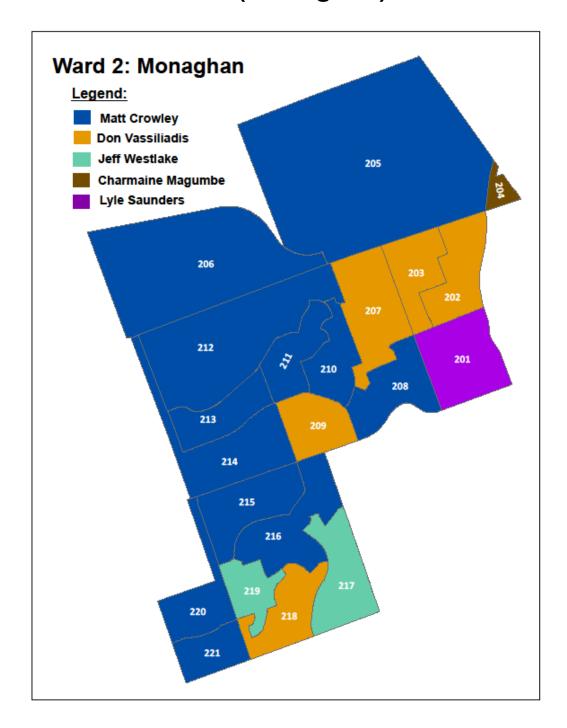

# Candidates with the Most Votes per Polling Subdivision: Ward 2 (Monaghan)

| Mayor           |    |
|-----------------|----|
| Clarke, Henry   | 64 |
| Kreuz, Victor   | 2  |
| Leal, Jeff      | 85 |
| Lumsden, Brian  | 8  |
| Wright, Stephen | 37 |