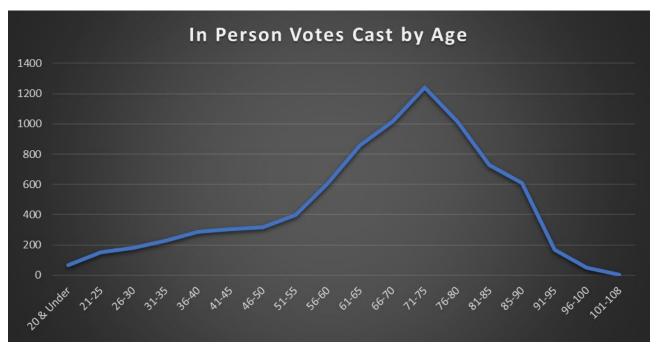

## Age of Votes Cast by Method

\* The break in graph for 2022 is due to previous years' final category being 85+. With 600+ voters between the ages of 85-101 for 2022, it was decided to specify these categories.