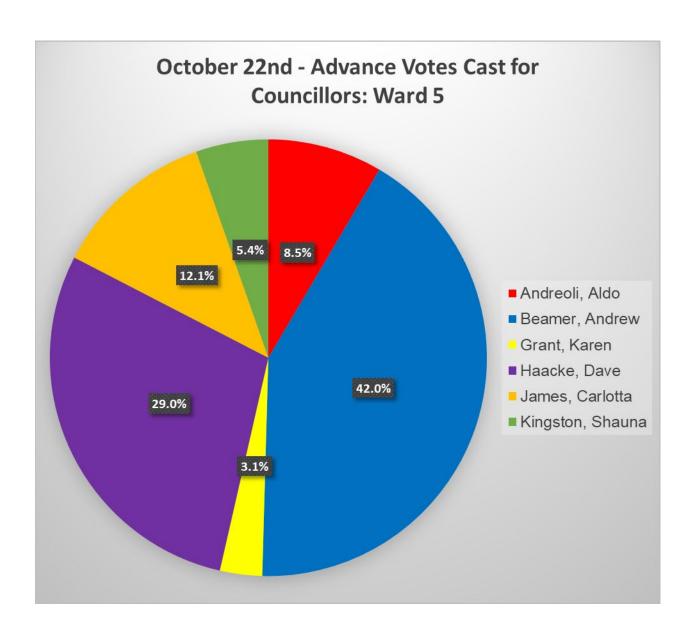

| October 22nd – Advance In-Person Votes Cast for Councillor Ward 5 |    |
|-------------------------------------------------------------------|----|
| Andreoli, Aldo                                                    | 19 |
| Beamer, Andrew                                                    | 94 |
| Grant, Karen                                                      | 7  |
| Haacke, Dave                                                      | 65 |
| James, Carlotta                                                   | 27 |
| Kingston, Shauna                                                  | 12 |