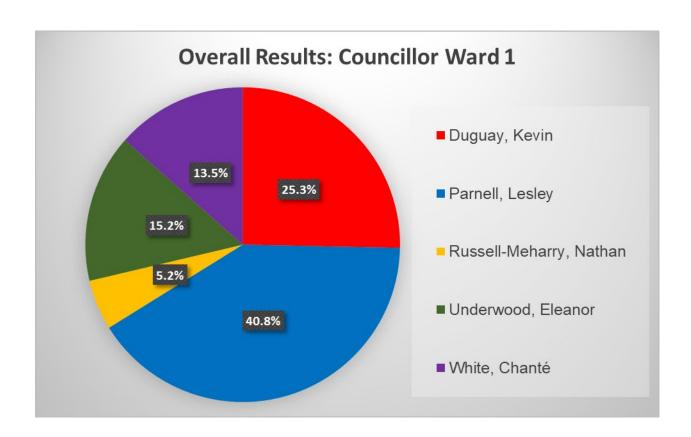

| Councillor Ward 1       |      |
|-------------------------|------|
| Duguay, Kevin           | 1943 |
| Parnell, Lesley         | 3132 |
| Russell-Meharry, Nathan | 396  |
| Underwood, Eleanor      | 1169 |
| White, Chanté           | 1032 |