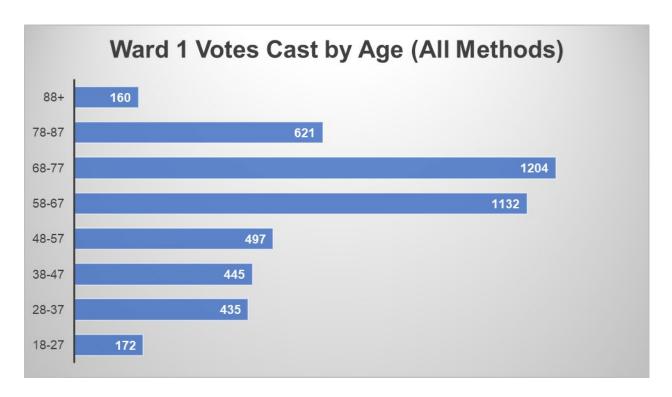

#### \*Unknown Age - 4 voters

| Ward 1 Votes Cast for Mayor |       |
|-----------------------------|-------|
| Clarke, Henry               | 1,548 |
| Kreuz, Victor               | 48    |
| Leal, Jeff                  | 2,328 |
| Lumsden, Brian              | 159   |
| Wright, Stephen             | 554   |