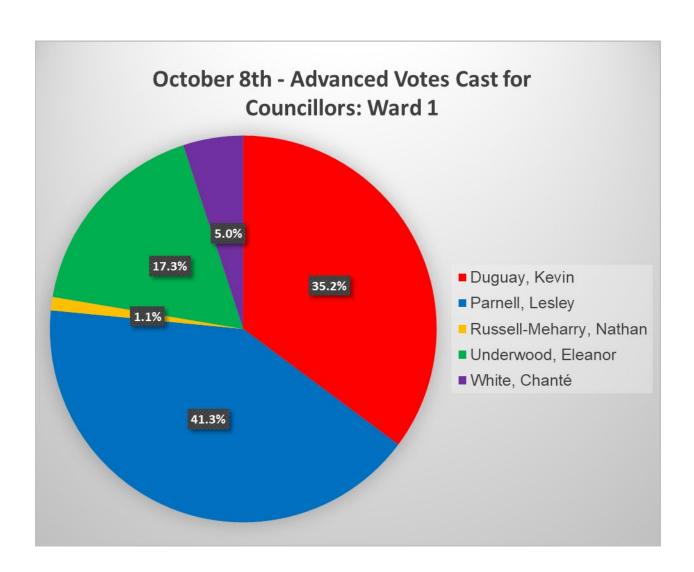

#### Saturday, October 8th

This section includes results from the advance polls offered on October 8, 2022, at Healthy Planet Arena, Peterborough Public Library, Peterborough Lions Club, Northview Community Church, and Westdale United Church.

| October 8th – Advance In-Person Votes Cast for Councillors Ward 1 |    |
|-------------------------------------------------------------------|----|
| Duguay, Kevin                                                     | 63 |
| Parnell, Lesley                                                   | 74 |
| Russell-Meharry, Nathan                                           | 2  |
| Underwood, Eleanor                                                | 31 |
| White, Chanté                                                     | 9  |