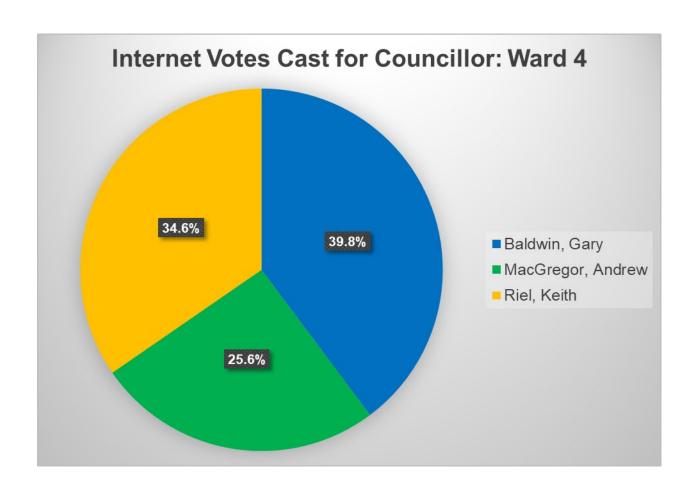

| Internet Votes Cast for Councillor Ward 4 |      |
|-------------------------------------------|------|
| Baldwin, Gary                             | 2231 |
| MacGregor, Andrew                         | 1436 |
| Riel, Keith                               | 1941 |