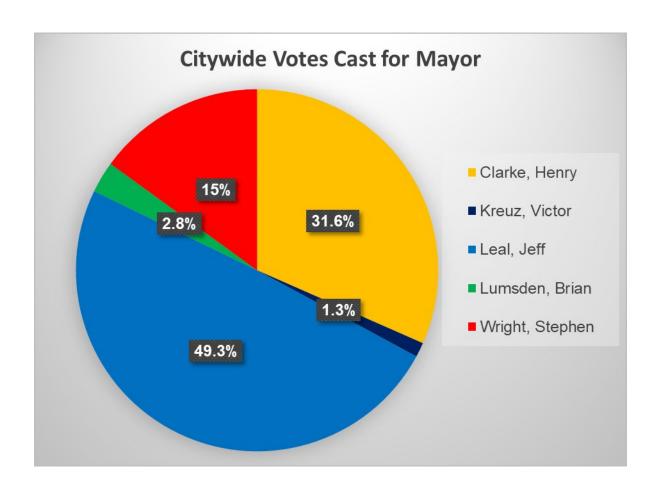

# **Citywide Statement of Results**

| Mayor           |       |
|-----------------|-------|
| Clarke, Henry   | 8280  |
| Kreuz, Victor   | 331   |
| Leal, Jeff      | 12911 |
| Lumsden, Brian  | 728   |
| Wright, Stephen | 3924  |

| Ballots          |   |
|------------------|---|
| Declined Ballots | 1 |
| Rejected Ballots | 6 |

<sup>\*</sup>Unknown Age – 22 Voters

| Citywide Votes Cast for Mayor |       |
|-------------------------------|-------|
| Clarke, Henry                 | 8280  |
| Kreuz, Victor                 | 331   |
| Leal, Jeff                    | 12911 |
| Lumsden, Brian                | 728   |
| Wright, Stephen               | 3924  |