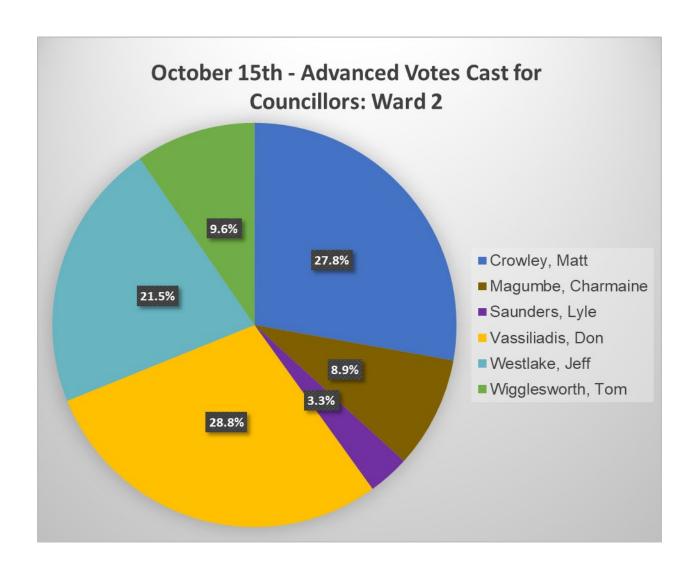

| October 15th – Advance In-Person Votes Cast for Councillors Ward 2 |    |
|--------------------------------------------------------------------|----|
| Crowley, Matt                                                      | 84 |
| Magumbe, Charmaine                                                 | 27 |
| Saunders, Lyle                                                     | 10 |
| Vassiliadis, Don                                                   | 87 |
| Westlake, Jeff                                                     | 65 |
| Wigglesworth, Tom                                                  | 29 |