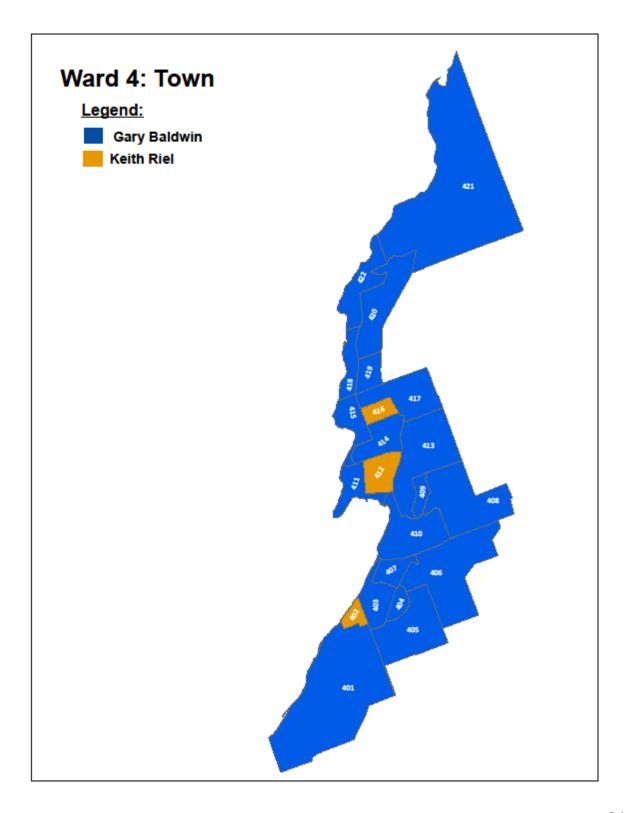

| Councillor Ward 4 |      |
|-------------------|------|
| Baldwin, Gary     | 3326 |
| MacGregor, Andrew | 2011 |
| Riel, Keith       | 2964 |

# Candidates with the Most Votes per Polling Subdivision: Ward 4 (Ashburnham)

| Mayor           |    |
|-----------------|----|
| Clarke, Henry   | 31 |
| Kreuz, Victor   | 0  |
| Leal, Jeff      | 56 |
| Lumsden, Brian  | 12 |
| Wright, Stephen | 8  |

| Councillor Ward 4 |    |
|-------------------|----|
| Baldwin, Gary     | 92 |
| MacGregor, Andrew | 33 |
| Riel, Keith       | 59 |

# **Poll 402**

| Mayor           |    |
|-----------------|----|
| Clarke, Henry   | 55 |
| Kreuz, Victor   | 4  |
| Leal, Jeff      | 81 |
| Lumsden, Brian  | 3  |
| Wright, Stephen | 12 |

| Councillor Ward 4 |     |
|-------------------|-----|
| Baldwin, Gary     | 100 |
| MacGregor, Andrew | 60  |
| Riel, Keith       | 103 |

#### **Poll 403**

| Mayor           |     |
|-----------------|-----|
| Clarke, Henry   | 80  |
| Kreuz, Victor   | 1   |
| Leal, Jeff      | 152 |
| Lumsden, Brian  | 5   |
| Wright, Stephen | 23  |

| Councillor Ward 4 |     |
|-------------------|-----|
| Baldwin, Gary     | 213 |
| MacGregor, Andrew | 85  |
| Riel, Keith       | 160 |

| Mayor           |     |
|-----------------|-----|
| Clarke, Henry   | 37  |
| Kreuz, Victor   | 1   |
| Leal, Jeff      | 111 |
| Lumsden, Brian  | 8   |
| Wright, Stephen | 23  |

| Councillor Ward 4 |     |
|-------------------|-----|
| Baldwin, Gary     | 123 |
| MacGregor, Andrew | 55  |
| Riel, Keith       | 122 |

| Mayor           |     |
|-----------------|-----|
| Clarke, Henry   | 68  |
| Kreuz, Victor   | 3   |
| Leal, Jeff      | 108 |
| Lumsden, Brian  | 5   |
| Wright, Stephen | 15  |

| Councillor Ward 4 |     |
|-------------------|-----|
| Baldwin, Gary     | 154 |
| MacGregor, Andrew | 54  |
| Riel, Keith       | 151 |

#### **Poll 406**

| Mayor           |    |
|-----------------|----|
| Clarke, Henry   | 22 |
| Kreuz, Victor   | 1  |
| Leal, Jeff      | 46 |
| Lumsden, Brian  | 4  |
| Wright, Stephen | 9  |

| Councillor Ward 4 |    |
|-------------------|----|
| Baldwin, Gary     | 61 |
| MacGregor, Andrew | 34 |
| Riel, Keith       | 40 |

#### **Poll 407**

| Mayor           |     |
|-----------------|-----|
| Clarke, Henry   | 72  |
| Kreuz, Victor   | 1   |
| Leal, Jeff      | 155 |
| Lumsden, Brian  | 8   |
| Wright, Stephen | 28  |

| Councillor Ward 4 |     |
|-------------------|-----|
| Baldwin, Gary     | 201 |
| MacGregor, Andrew | 81  |
| Riel, Keith       | 175 |

| Mayor           |     |
|-----------------|-----|
| Clarke, Henry   | 82  |
| Kreuz, Victor   | 3   |
| Leal, Jeff      | 160 |
| Lumsden, Brian  | 14  |
| Wright, Stephen | 40  |

| Councillor Ward 4 |     |
|-------------------|-----|
| Baldwin, Gary     | 204 |
| MacGregor, Andrew | 116 |
| Riel, Keith       | 174 |

| Mayor           |     |
|-----------------|-----|
| Clarke, Henry   | 43  |
| Kreuz, Victor   | 2   |
| Leal, Jeff      | 105 |
| Lumsden, Brian  | 5   |
| Wright, Stephen | 20  |

| Councillor Ward 4 |     |
|-------------------|-----|
| Baldwin, Gary     | 127 |
| MacGregor, Andrew | 61  |
| Riel, Keith       | 106 |

#### **Poll 410**

| Mayor           |     |
|-----------------|-----|
| Clarke, Henry   | 46  |
| Kreuz, Victor   | 0   |
| Leal, Jeff      | 137 |
| Lumsden, Brian  | 4   |
| Wright, Stephen | 18  |

| 138 |
|-----|
| 71  |
| 131 |
|     |

#### **Poll 411**

| Mayor           |     |
|-----------------|-----|
| Clarke, Henry   | 128 |
| Kreuz, Victor   | 3   |
| Leal, Jeff      | 179 |
| Lumsden, Brian  | 7   |
| Wright, Stephen | 39  |

| Councillor Ward 4 |     |
|-------------------|-----|
| Baldwin, Gary     | 236 |
| MacGregor, Andrew | 152 |
| Riel, Keith       | 209 |

| Mayor           |     |
|-----------------|-----|
| Clarke, Henry   | 71  |
| Kreuz, Victor   | 20  |
| Leal, Jeff      | 148 |
| Lumsden, Brian  | 7   |
| Wright, Stephen | 65  |

| Councillor Ward 4 |     |
|-------------------|-----|
| Baldwin, Gary     | 180 |
| MacGregor, Andrew | 166 |
| Riel, Keith       | 184 |

| Mayor           |     |
|-----------------|-----|
| Clarke, Henry   | 46  |
| Kreuz, Victor   | 3   |
| Leal, Jeff      | 112 |
| Lumsden, Brian  | 7   |
| Wright, Stephen | 21  |

| Councillor Ward 4 |     |
|-------------------|-----|
| Baldwin, Gary     | 132 |
| MacGregor, Andrew | 80  |
| Riel, Keith       | 102 |

#### **Poll 414**

| Mayor           |    |
|-----------------|----|
| Clarke, Henry   | 63 |
| Kreuz, Victor   | 1  |
| Leal, Jeff      | 92 |
| Lumsden, Brian  | 8  |
| Wright, Stephen | 58 |

| Councillor Ward 4 |     |
|-------------------|-----|
| Baldwin, Gary     | 139 |
| MacGregor, Andrew | 130 |
| Riel, Keith       | 110 |

#### **Poll 415**

| Mayor           |     |
|-----------------|-----|
| Clarke, Henry   | 59  |
| Kreuz, Victor   | 7   |
| Leal, Jeff      | 145 |
| Lumsden, Brian  | 6   |
| Wright, Stephen | 34  |

| Councillor Ward 4 |     |
|-------------------|-----|
| Baldwin, Gary     | 150 |
| MacGregor, Andrew | 130 |
| Riel, Keith       | 144 |

| Mayor           |     |
|-----------------|-----|
| Clarke, Henry   | 51  |
| Kreuz, Victor   | 4   |
| Leal, Jeff      | 116 |
| Lumsden, Brian  | 7   |
| Wright, Stephen | 28  |

| Councillor Ward 4 |     |
|-------------------|-----|
| Baldwin, Gary     | 112 |
| MacGregor, Andrew | 109 |
| Riel, Keith       | 127 |

| Mayor           |     |
|-----------------|-----|
| Clarke, Henry   | 44  |
| Kreuz, Victor   | 0   |
| Leal, Jeff      | 103 |
| Lumsden, Brian  | 4   |
| Wright, Stephen | 38  |

| Councillor Ward 4 |     |
|-------------------|-----|
| Baldwin, Gary     | 123 |
| MacGregor, Andrew | 96  |
| Riel, Keith       | 113 |

#### **Poll 418**

| Mayor           |     |
|-----------------|-----|
| Clarke, Henry   | 79  |
| Kreuz, Victor   | 1   |
| Leal, Jeff      | 112 |
| Lumsden, Brian  | 8   |
| Wright, Stephen | 38  |

| Councillor Ward 4 |     |
|-------------------|-----|
| Baldwin, Gary     | 155 |
| MacGregor, Andrew | 94  |
| Riel, Keith       | 153 |

#### **Poll 419**

| Mayor           |     |
|-----------------|-----|
| Clarke, Henry   | 91  |
| Kreuz, Victor   | 3   |
| Leal, Jeff      | 128 |
| Lumsden, Brian  | 7   |
| Wright, Stephen | 26  |

| Councillor Ward 4 |     |
|-------------------|-----|
| Baldwin, Gary     | 171 |
| MacGregor, Andrew | 113 |
| Riel, Keith       | 158 |

| Mayor           |     |
|-----------------|-----|
| Clarke, Henry   | 97  |
| Kreuz, Victor   | 1   |
| Leal, Jeff      | 215 |
| Lumsden, Brian  | 8   |
| Wright, Stephen | 23  |

| Councillor Ward 4 |     |
|-------------------|-----|
| Baldwin, Gary     | 244 |
| MacGregor, Andrew | 128 |
| Riel, Keith       | 210 |

| Mayor           |   |
|-----------------|---|
| Clarke, Henry   | 7 |
| Kreuz, Victor   | 0 |
| Leal, Jeff      | 7 |
| Lumsden, Brian  | 0 |
| Wright, Stephen | 5 |

| Councillor Ward 4 |    |
|-------------------|----|
| Baldwin, Gary     | 13 |
| MacGregor, Andrew | 12 |
| Riel, Keith       | 7  |

#### **Poll 422**

| Mayor           |     |
|-----------------|-----|
| Clarke, Henry   | 124 |
| Kreuz, Victor   | 8   |
| Leal, Jeff      | 194 |
| Lumsden, Brian  | 10  |
| Wright, Stephen | 39  |

| Councillor Ward 4 |     |
|-------------------|-----|
| Baldwin, Gary     | 253 |
| MacGregor, Andrew | 150 |
| Riel, Keith       | 225 |

#### **Poll Unknown**

| Councillor Ward 4 |   |
|-------------------|---|
| Baldwin, Gary     | 5 |
| MacGregor, Andrew | 1 |
| Riel, Keith       | 1 |

\*Unknown age – 1 voter

| Ward 5 Votes Cast for Mayor |       |
|-----------------------------|-------|
| Clarke, Henry               | 1,780 |
| Kreuz, Victor               | 69    |
| Leal, Jeff                  | 2,777 |
| Lumsden, Brian              | 158   |
| Wright, Stephen             | 1,112 |