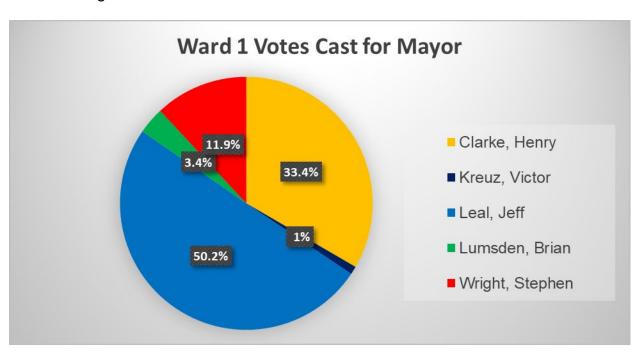

#### \*Unknown Age - 4 voters

| Ward 1 Votes Cast for Mayor |       |
|-----------------------------|-------|
| Clarke, Henry               | 1,548 |
| Kreuz, Victor               | 48    |
| Leal, Jeff                  | 2,328 |
| Lumsden, Brian              | 159   |
| Wright, Stephen             | 554   |