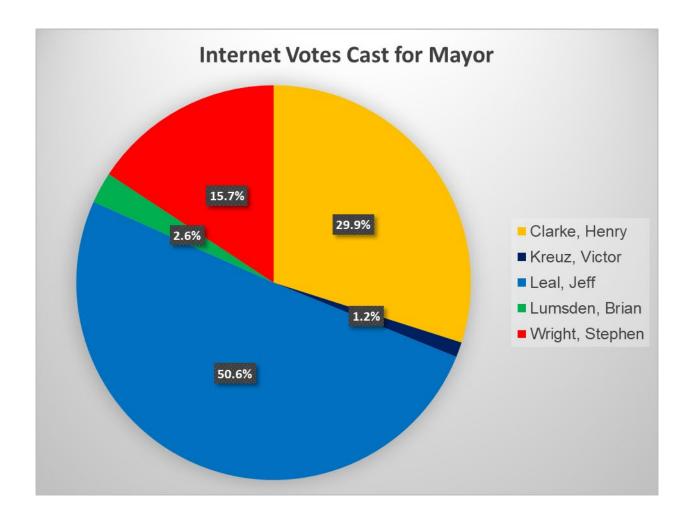

## **Internet Voting**

| Internet Votes Cast for Mayor |      |
|-------------------------------|------|
| Clarke, Henry                 | 5417 |
| Kreuz, Victor                 | 223  |
| Leal, Jeff                    | 9156 |
| Lumsden, Brian                | 463  |
| Wright, Stephen               | 2849 |