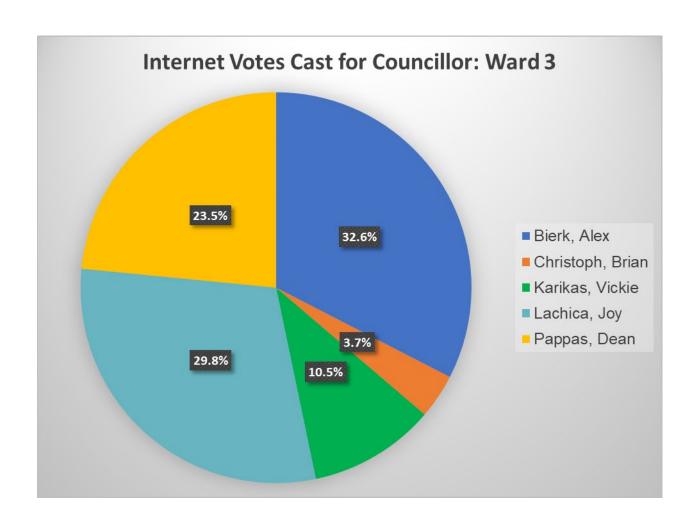

| Internet Votes Cast for Councillor Ward 3 |      |
|-------------------------------------------|------|
| Bierk, Alex                               | 1852 |
| Christoph, Brian                          | 210  |
| Karikas, Vickie                           | 596  |
| Lachica, Joy                              | 1696 |
| Pappas, Dean                              | 1334 |