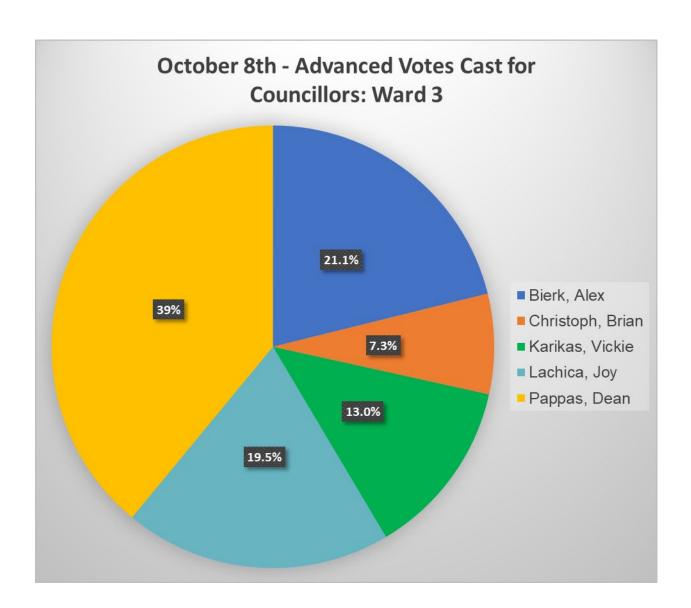

#### Saturday, October 8th

This section includes results from the advance polls offered on October 8, 2022, at Healthy Planet Arena, Peterborough Public Library, Peterborough Lions Club, Northview Community Church, and Westdale United Church.

| October 8th – Advance In-Person Votes Cast for Councillors Ward 3 |    |
|-------------------------------------------------------------------|----|
| Bierk, Alex                                                       | 26 |
| Christoph, Brian                                                  | 9  |
| Karikas, Vickie                                                   | 16 |
| Lachica, Joy                                                      | 24 |
| Pappas, Dean                                                      | 48 |