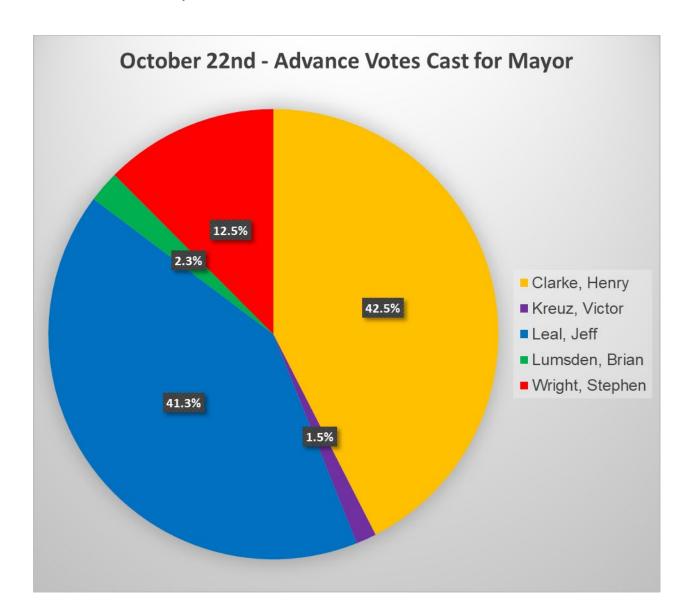

| October 22nd – Advance In-Person Votes Cast for Mayor |     |
|-------------------------------------------------------|-----|
| Clarke, Henry                                         | 320 |
| Kreuz, Victor                                         | 11  |
| Leal, Jeff                                            | 311 |
| Lumsden, Brian                                        | 17  |
| Wright, Stephen                                       | 94  |