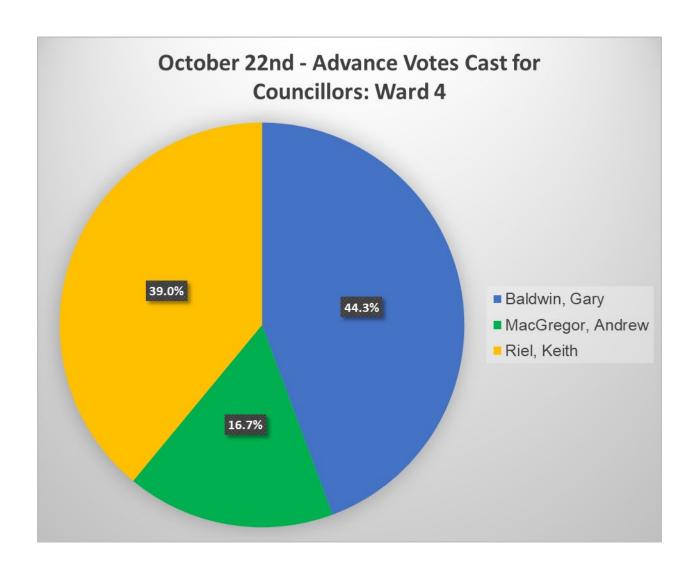

| October 22nd – Advance In-Person Votes Cast for Councillor Ward 4 |     |
|-------------------------------------------------------------------|-----|
| Baldwin, Gary                                                     | 125 |
| MacGregor, Andrew                                                 | 47  |
| Riel, Keith                                                       | 110 |