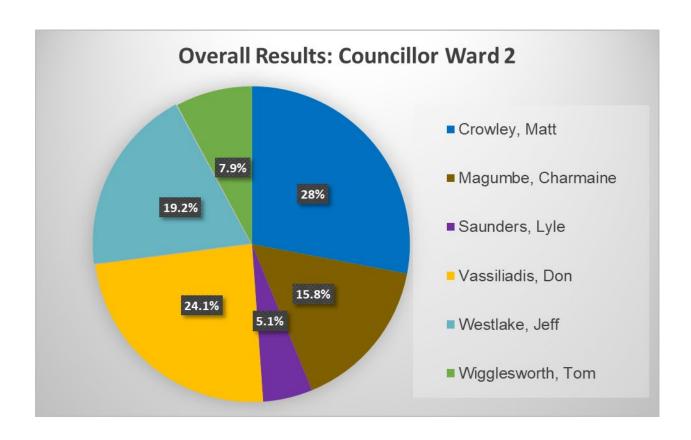

| Councillor Ward 2  |      |
|--------------------|------|
| Crowley, Matt      | 2871 |
| Magumbe, Charmaine | 1620 |
| Saunders, Lyle     | 520  |
| Vassiliadis, Don   | 2469 |
| Westlake, Jeff     | 1968 |
| Wigglesworth, Tom  | 806  |