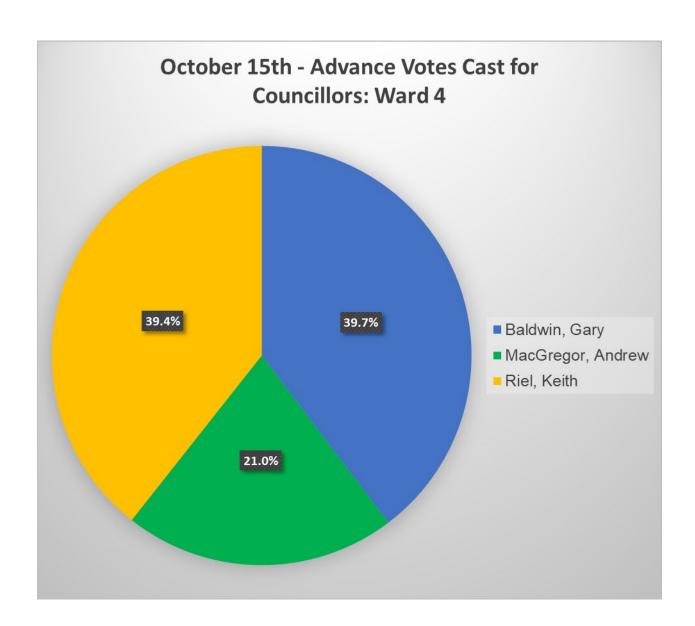

| October 15th – Advance In-Person Votes Cast for Councillors Ward 4 |     |
|--------------------------------------------------------------------|-----|
| Baldwin, Gary                                                      | 125 |
| MacGregor, Andrew                                                  | 66  |
| Riel, Keith                                                        | 124 |