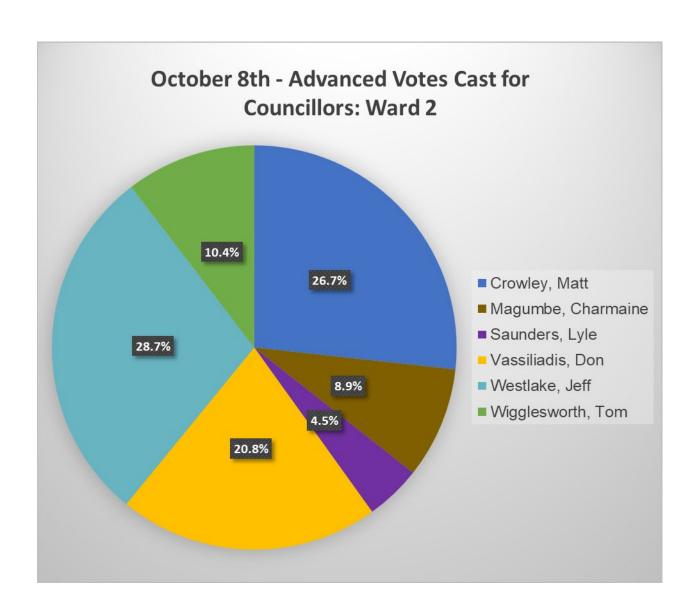

#### Saturday, October 8th

This section includes results from the advance polls offered on October 8, 2022, at Healthy Planet Arena, Peterborough Public Library, Peterborough Lions Club, Northview Community Church, and Westdale United Church.

| October 8th – Advance In-Person Votes Cast for Councillors Ward 2 |    |
|-------------------------------------------------------------------|----|
| Crowley, Matt                                                     | 54 |
| Magumbe, Charmaine                                                | 18 |
| Saunders, Lyle                                                    | 9  |
| Vassiliadis, Don                                                  | 42 |
| Westlake, Jeff                                                    | 58 |
| Wigglesworth, Tom                                                 | 21 |