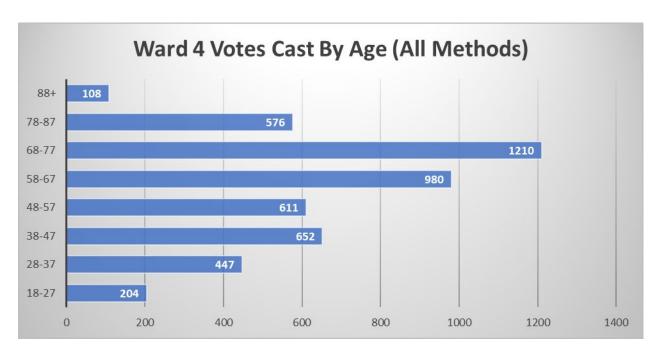

tephen | 33 |

| Councillor Ward 3 |    |
|-------------------|----|
| Bierk, Alex       | 82 |
| Christoph, Brian  | 14 |
| Karikas, Vickie   | 48 |
| Lachica, Joy      | 83 |
| Pappas, Dean      | 74 |

#### **Poll 320**

| Mayor           |    |
|-----------------|----|
| Clarke, Henry   | 55 |
| Kreuz, Victor   | 3  |
| Leal, Jeff      | 98 |
| Lumsden, Brian  | 6  |
| Wright, Stephen | 40 |

| Councillor Ward 3 |     |
|-------------------|-----|
| Bierk, Alex       | 78  |
| Christoph, Brian  | 15  |
| Karikas, Vickie   | 56  |
| Lachica, Joy      | 67  |
| Pappas, Dean      | 114 |

# **Poll Unknown**

| Councillor Ward 3 |   |
|-------------------|---|
| Bierk, Alex       | 2 |
| Christoph, Brian  | 1 |
| Karikas, Vickie   | 3 |
| Lachica, Joy      | 2 |
| Pappas, Dean      | 2 |





| Ward 4 Votes Cast for Mayor |      |
|-----------------------------|------|
| Clarke, Henry               | 1396 |
| Kreuz, Victor               | 67   |
| Leal, Jeff                  | 2662 |
| Lumsden, Brian              | 147  |
| Wright, Stephen             | 610  |



| Councillor Ward 4 |      |
|-------------------|------|
| Baldwin, Gary     | 3326 |
| MacGregor, Andrew | 2011 |
| Riel, Keith       | 2964 |

# Candidates with the Most Votes per Polling Subdivision: Ward 4 (Ashburnham)



| Mayor           |    |
|-----------------|----|
| Clarke, Henry   | 31 |
| Kreuz, Victor   | 0  |
| Leal, Jeff      | 56 |
| Lumsden, Brian  | 12 |
| Wright, Stephen | 8  |

| Councillor Ward 4 |    |
|-------------------|----|
| Baldwin, Gary     | 92 |
| MacGregor, Andrew | 33 |
| Riel, K