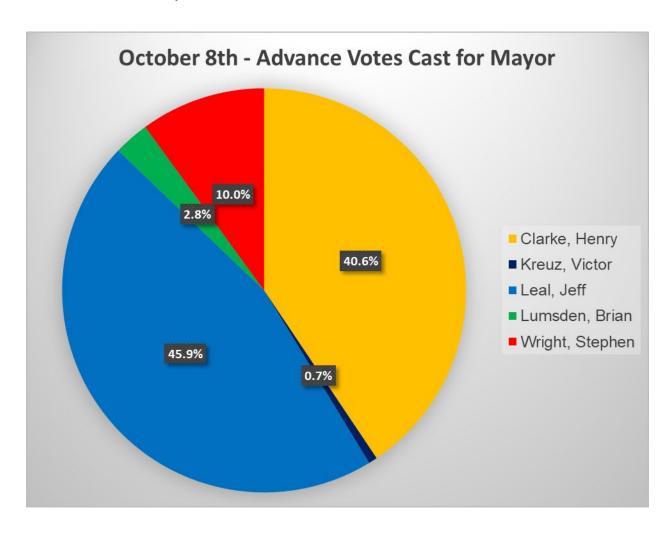

#### Saturday, October 8th

This section includes results from the advance polls offered on October 8, 2022, at Healthy Planet Arena, Peterborough Public Library, Peterborough Lions Club, Northview Community Church, and Westdale United Church.

| October 8 <sup>th</sup> – Advance In-Person Votes Cast for Mayor |     |
|------------------------------------------------------------------|-----|
| Clarke, Henry                                                    | 231 |
| Kreuz, Victor                                                    | 4   |
| Leal, Jeff                                                       | 261 |
| Lumsden, Brian                                                   | 16  |
| Wright, Stephen                                                  | 57  |