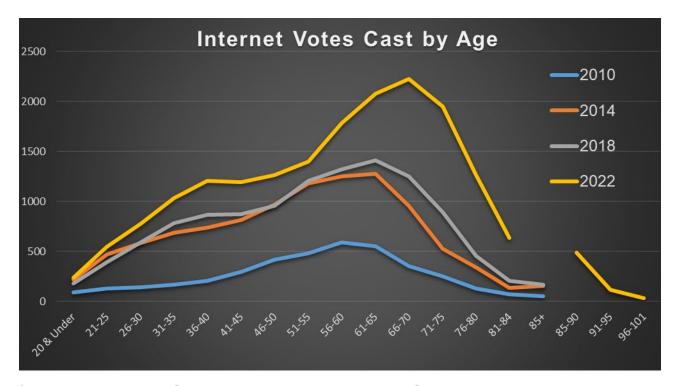

## Age of Votes Cast by Method

\* The break in graph for 2022 is due to previous years' final category being 85+. With 600+ voters between the ages of 85-101 for 2022, it was decided to specify these categories.