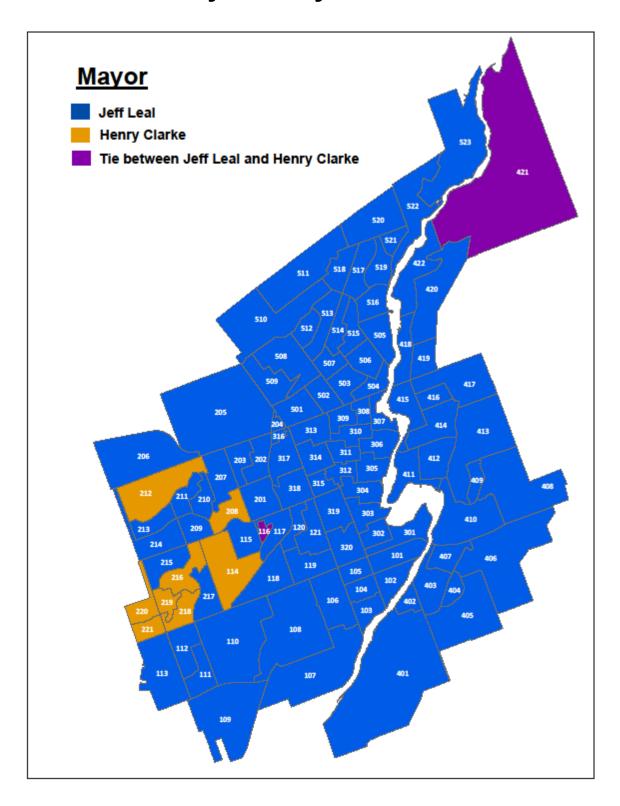

regor, Andrew | 2011 |
| Riel, Keith       | 2964 |

| Councillor Ward 5 |      |
|-------------------|------|
| Andreoli, Aldo    | 722  |
| Beamer, Andrew    | 4003 |
| Grant, Karen      | 420  |
| Haacke, Dave      | 2334 |
| James, Carlotta   | 1874 |
| Kingston, Shauna  | 1105 |

| Ballots          |   |
|------------------|---|
| Declined Ballots | 1 |
| Rejected Ballots | 6 |



<sup>\*</sup>Unknown Age – 22 Voters



| Citywide Votes Cast for Mayor |       |
|-------------------------------|-------|
| Clarke, Henry                 | 8280  |
| Kreuz, Victor                 | 331   |
| Leal, Jeff                    | 12911 |
| Lumsden, Brian                | 728   |
| Wright, Stephen               | 3924  |

# Candidates with the Most Votes per Polling Subdivision: Mayor – Citywide





#### \*Unknown Age - 4 voters



| Ward 1 Votes Cast for Mayor |       |
|-----------------------------|-------|
| Clarke, Henry               | 1,548 |
| Kreuz, Victor               | 48    |
| Leal, Jeff                  | 2,328 |
| Lumsden, Brian              | 159   |
| Wright, Stephen             | 554   |



| Councillor Ward 1       |      |
|-------------------------|------|
| Duguay, Kevin           | 1943 |
| Parnell, Lesley         | 3132 |
| Russell-Meharry, Nathan | 396  |
| Underwood, Eleanor      | 1169 |
| White, Chanté           | 1032 |

# Candidates with the Most Votes per Polling Subdivision: Ward 1 (Otonabee)



| Mayor           |     |
|-----------------|-----|
| Clarke, Henry   | 67  |
| Kreuz, Victor   | 5   |
| Leal, Jeff      | 122 |
| Lumsden, Brian  | 3   |