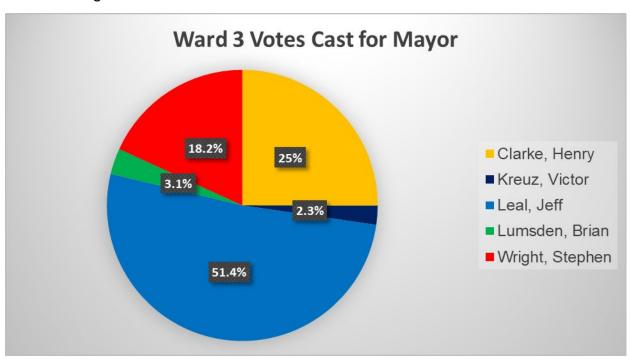

\*Unknown Age - 5 voters

| Ward 3 Votes Cast for Mayor |      |
|-----------------------------|------|
| Clarke, Henry               | 1200 |
| Kreuz, Victor               | 108  |
| Leal, Jeff                  | 2465 |
| Lumsden, Brian              | 148  |
| Wright, Stephen             | 871  |