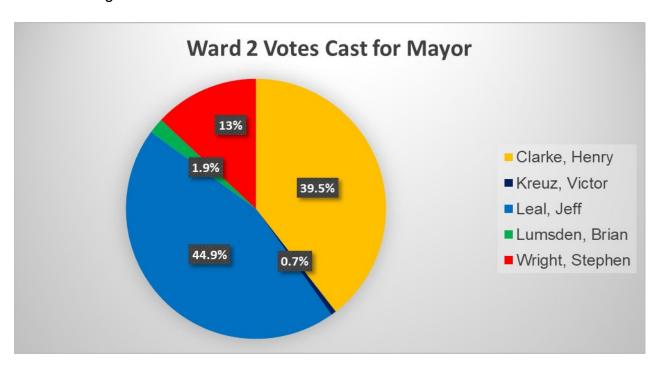

\* Unknown age - 10 voters

| Ward 2 Votes Cast for Mayor |      |
|-----------------------------|------|
| Clarke, Henry               | 2341 |
| Kreuz, Victor               | 39   |
| Leal, Jeff                  | 2663 |
| Lumsden, Brian              | 114  |
| Wright, Stephen             | 771  |