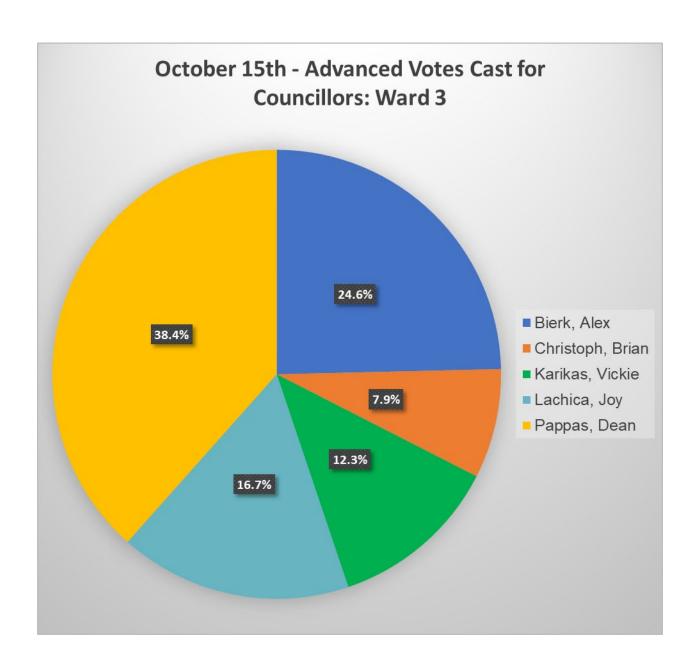

| October 15th – Advance In-Person Votes Cast for Councillors Ward 3 |    |
|--------------------------------------------------------------------|----|
| Bierk, Alex                                                        | 50 |
| Christoph, Brian                                                   | 16 |
| Karikas, Vickie                                                    | 25 |
| Lachica, Joy                                                       | 34 |
| Pappas, Dean                                                       | 78 |