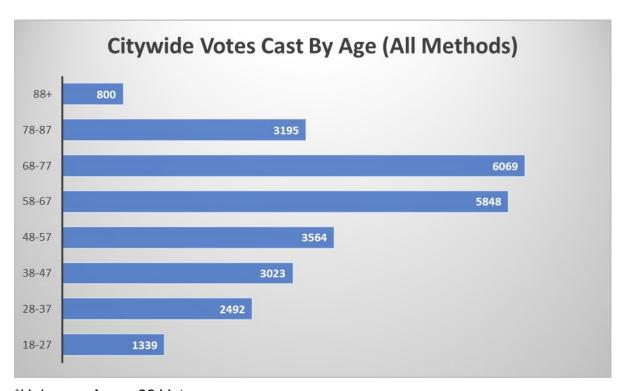

| Ballots          |   |
|------------------|---|
| Declined Ballots | 1 |
| Rejected Ballots | 6 |

<sup>\*</sup>Unknown Age – 22 Voters

| Citywide Votes Cast for Mayor |       |
|-------------------------------|-------|
| Clarke, Henry                 | 8280  |
| Kreuz, Victor                 | 331   |
| Leal, Jeff                    | 12911 |
| Lumsden, Brian                | 728   |
| Wright, Stephen               | 3924  |

## Age of Votes Cast by Method

\* The break in graph for 2022 is due to previous years' final category being 85+. With 600+ voters between the ages of 85-101 for 2022, it was decided to specify these categories.