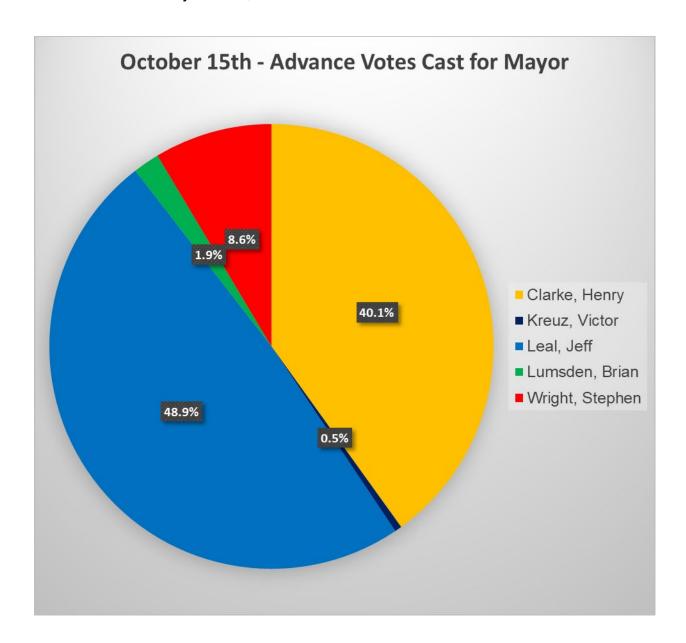

| October 15 <sup>th</sup> – Advance In-Person Votes Cast for Mayor |     |
|-------------------------------------------------------------------|-----|
| Clarke, Henry                                                     | 313 |
| Kreuz, Victor                                                     | 4   |
| Leal, Jeff                                                        | 382 |
| Lumsden, Brian                                                    | 15  |
| Wright, Stephen                                                   | 67  |