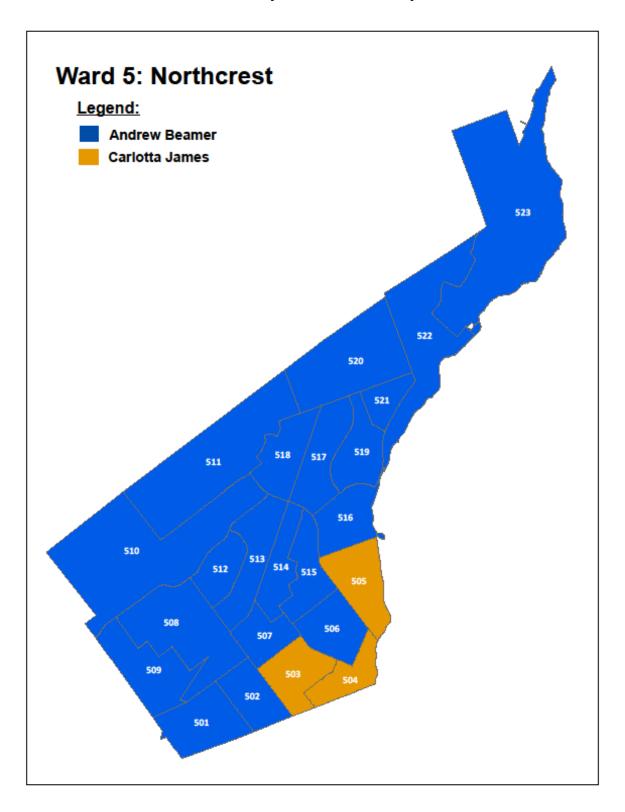

# Candidates with the Most Votes per Polling Subdivision: Ward 5 (Northcrest)

| Mayor           |     |
|-----------------|-----|
| Clarke, Henry   | 51  |
| Kreuz, Victor   | 2   |
| Leal, Jeff      | 101 |
| Lumsden, Brian  | 2   |
| Wright, Stephen | 57  |