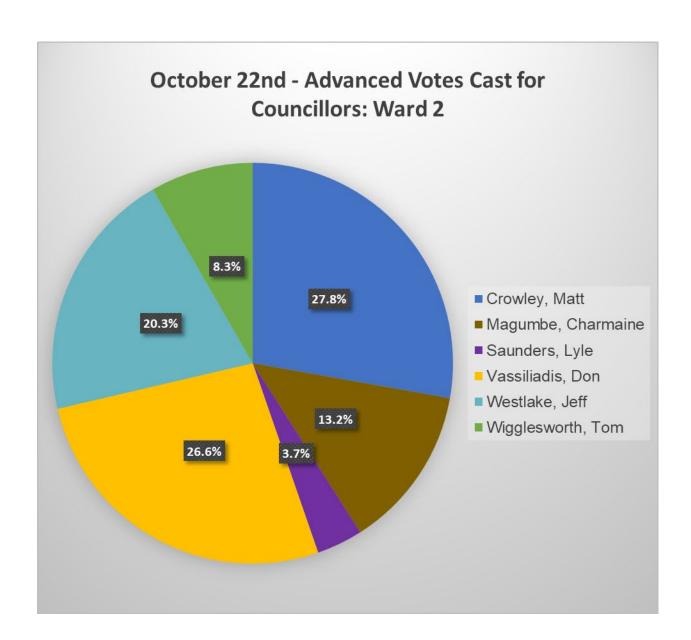

| October 22nd – Advance In-Person Votes Cast for Councillor Ward 2 |    |
|-------------------------------------------------------------------|----|
| Crowley, Matt                                                     | 97 |
| Magumbe, Charmaine                                                | 46 |
| Saunders, Lyle                                                    | 13 |
| Vassiliadis, Don                                                  | 93 |
| Westlake, Jeff                                                    | 71 |
| Wigglesworth, Tom                                                 | 29 |