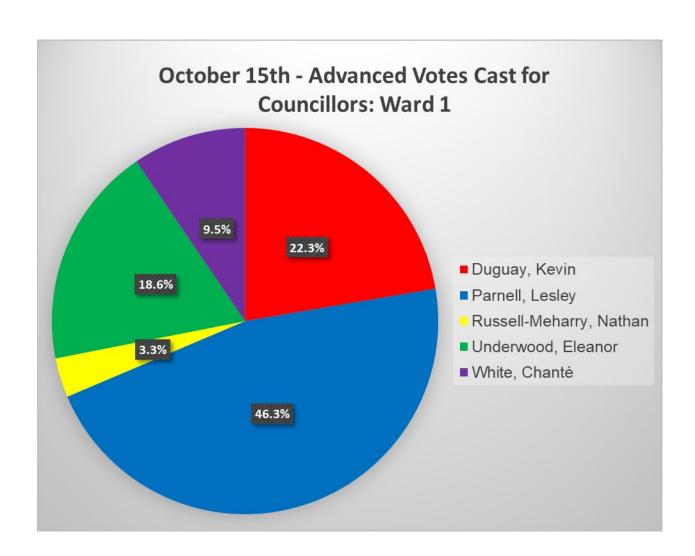

| October 15th – Advance In-Person Votes Cast for Councillors Ward 1 |     |
|--------------------------------------------------------------------|-----|
| Duguay, Kevin                                                      | 54  |
| Parnell, Lesley                                                    | 112 |
| Russell-Meharry, Nathan                                            | 8   |
| Underwood, Eleanor                                                 | 45  |
| White, Chanté                                                      | 23  |