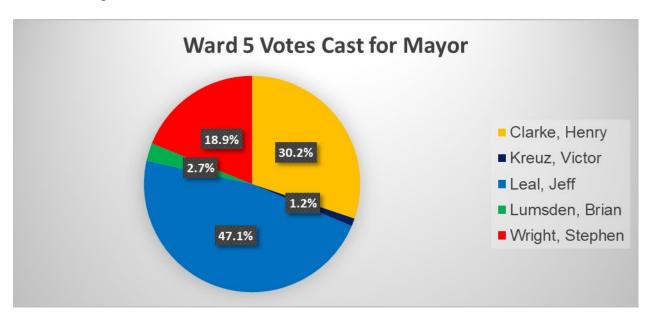

#### **Poll Unknown**

| Councillor Ward 4 |   |
|-------------------|---|
| Baldwin, Gary     | 5 |
| MacGregor, Andrew | 1 |
| Riel, Keith       | 1 |

\*Unknown age – 1 voter

| Ward 5 Votes Cast for Mayor |       |
|-----------------------------|-------|
| Clarke, Henry               | 1,780 |
| Kreuz, Victor               | 69    |
| Leal, Jeff                  | 2,777 |
| Lumsden, Brian              | 158   |
| Wright, Stephen             | 1,112 |