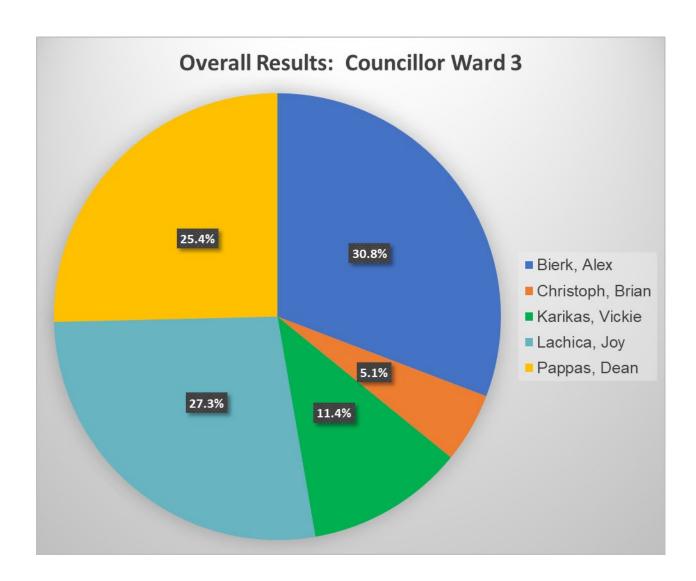

| Councillor Ward 3 |      |
|-------------------|------|
| Bierk, Alex       | 2598 |
| Christoph, Brian  | 427  |
| Karikas, Vickie   | 963  |
| Lachica, Joy      | 2306 |
| Pappas, Dean      | 2141 |