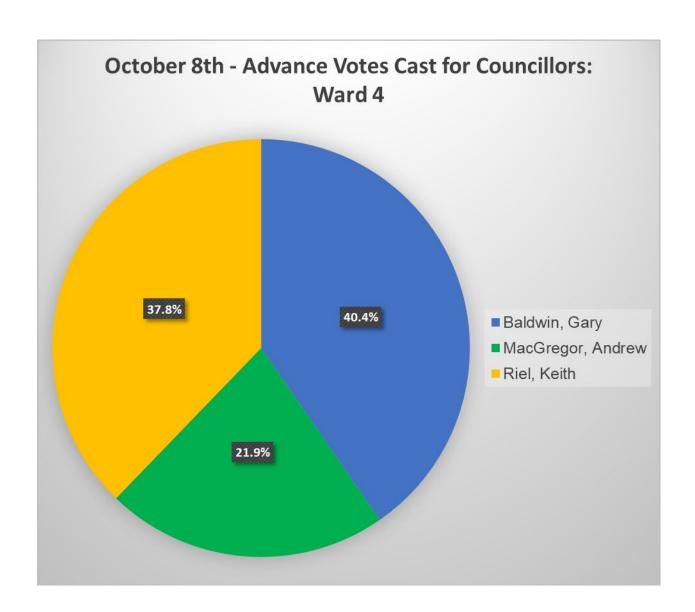

| October 8th – Advance In-Person Votes Cast for Councillors Ward 4 |     |
|-------------------------------------------------------------------|-----|
| Baldwin, Gary                                                     | 109 |
| MacGregor, Andrew                                                 | 59  |
| Riel, Keith                                                       | 102 |