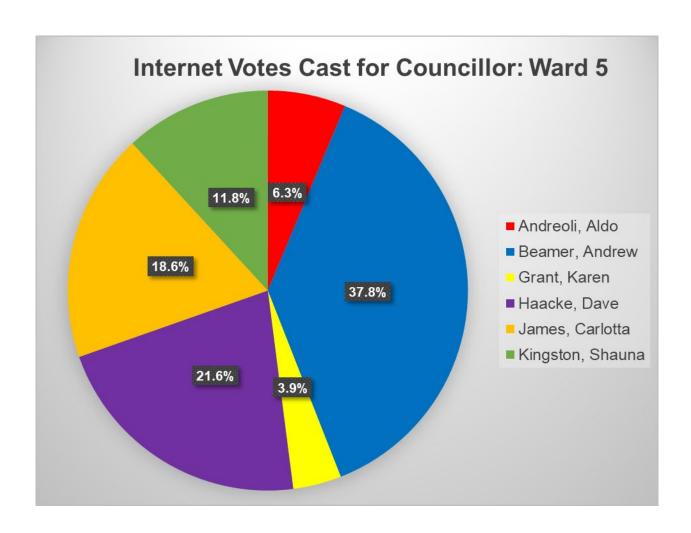

| Internet Votes Cast for Councillor Ward 5 |       |
|-------------------------------------------|-------|
| Andreoli, Aldo                            | 467   |
| Beamer, Andrew                            | 2,798 |
| Grant, Karen                              | 290   |
| Haacke, Dave                              | 1,604 |
| James, Carlotta                           | 1,375 |
| Kingston, Shauna                          | 877   |