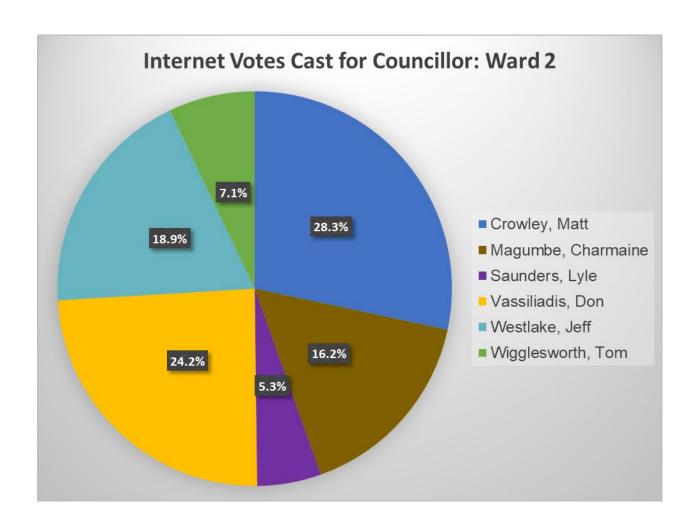

| Internet Votes Cast for Councillor Ward 2 |      |
|-------------------------------------------|------|
| Crowley, Matt                             | 1174 |
| Magumbe, Charmaine                        | 866  |
| Saunders, Lyle                            | 626  |
| Vassiliadis, Don                          | 1434 |
| Westlake, Jeff                            | 1103 |
| Wigglesworth, Tom                         | 528  |