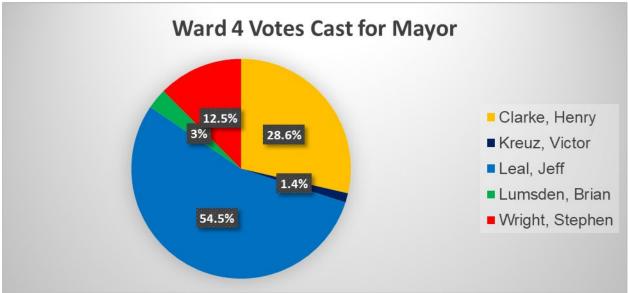

# **Poll Unknown**

| Councillor Ward 3 |   |
|-------------------|---|
| Bierk, Alex       | 2 |
| Christoph, Brian  | 1 |
| Karikas, Vickie   | 3 |
| Lachica, Joy      | 2 |
| Pappas, Dean      | 2 |

| Ward 4 Votes Cast for Mayor |      |
|-----------------------------|------|
| Clarke, Henry               | 1396 |
| Kreuz, Victor               | 67   |
| Leal, Jeff                  | 2662 |
| Lumsden, Brian              | 147  |
| Wright, Stephen             | 610  |