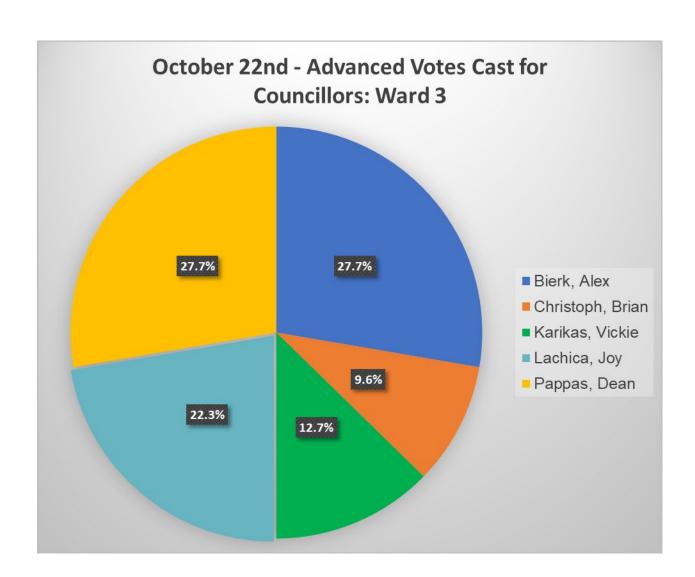

| October 22nd – Advance In-Person Votes Cast for Councillor Ward 3 |    |
|-------------------------------------------------------------------|----|
| Bierk, Alex                                                       | 72 |
| Christoph, Brian                                                  | 25 |
| Karikas, Vickie                                                   | 33 |
| Lachica, Joy                                                      | 58 |
| Pappas, Dean                                                      | 72 |