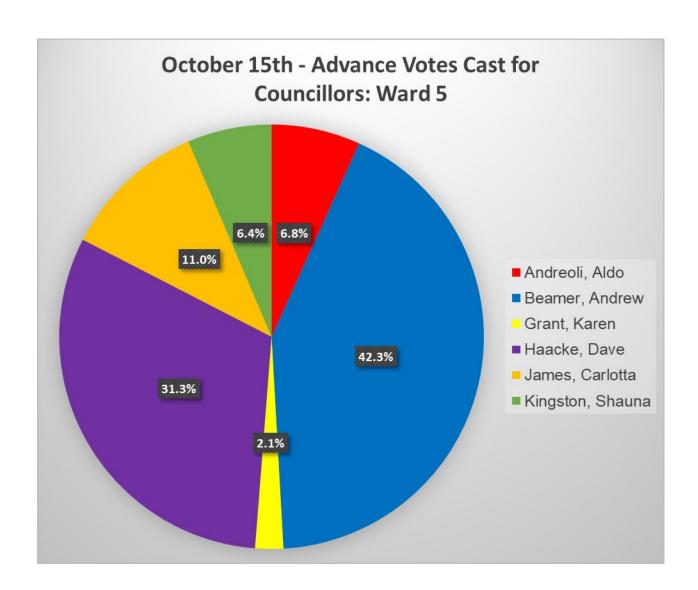

| October 15th – Advance In-Person Votes Cast for Councillors Ward 5 |     |
|--------------------------------------------------------------------|-----|
| Andreoli, Aldo                                                     | 19  |
| Beamer, Andrew                                                     | 119 |
| Grant, Karen                                                       | 6   |
| Haacke, Dave                                                       | 88  |
| James, Carlotta                                                    | 31  |
| Kingston, Shauna                                                   | 18  |