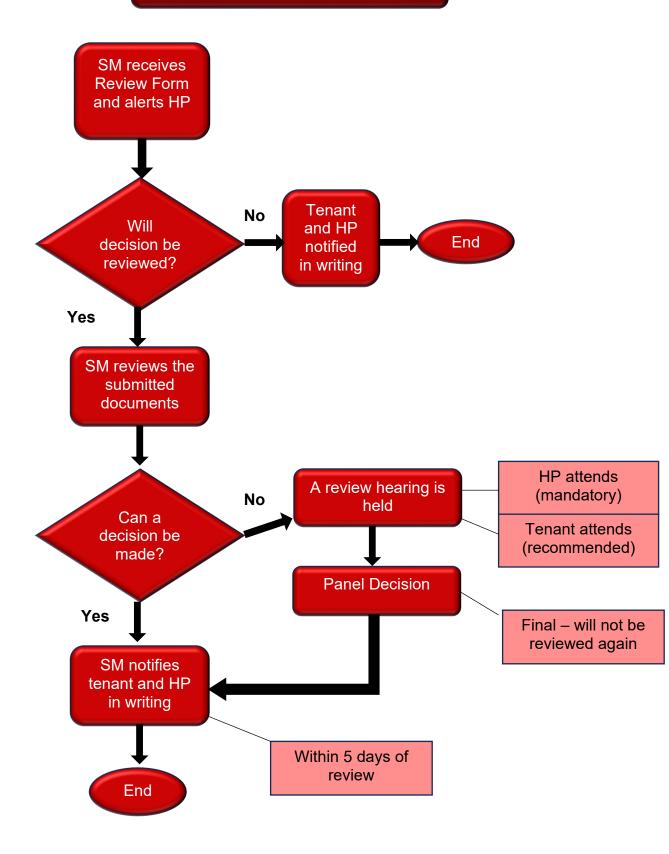

## **Peterborough Review Committee**

Appeal Form- Housing Provider/ Housing Access Peterborough (HAP)

A tenant or applicant has asked for a third-party review of a decision that was made by you. As you will see in the attached flowchart, the first step is that you have already reviewed the decision and have decided that it should be upheld. The Service Manager has also reviewed the application and determined that it is eligible for review.

You will be invited to attend a hearing to review this decision. The Review Committee will be made up of two other Housing Providers and the Service Manager who were not involved in the original decision.

An employee from Housing Services will contact you to confirm the date and time of the hearing. Please complete these forms, attach any relevant documentation, and submit to the contact below prior to the hearing. You will be asked to review the information in the hearing with the Committee Members and appellant present.