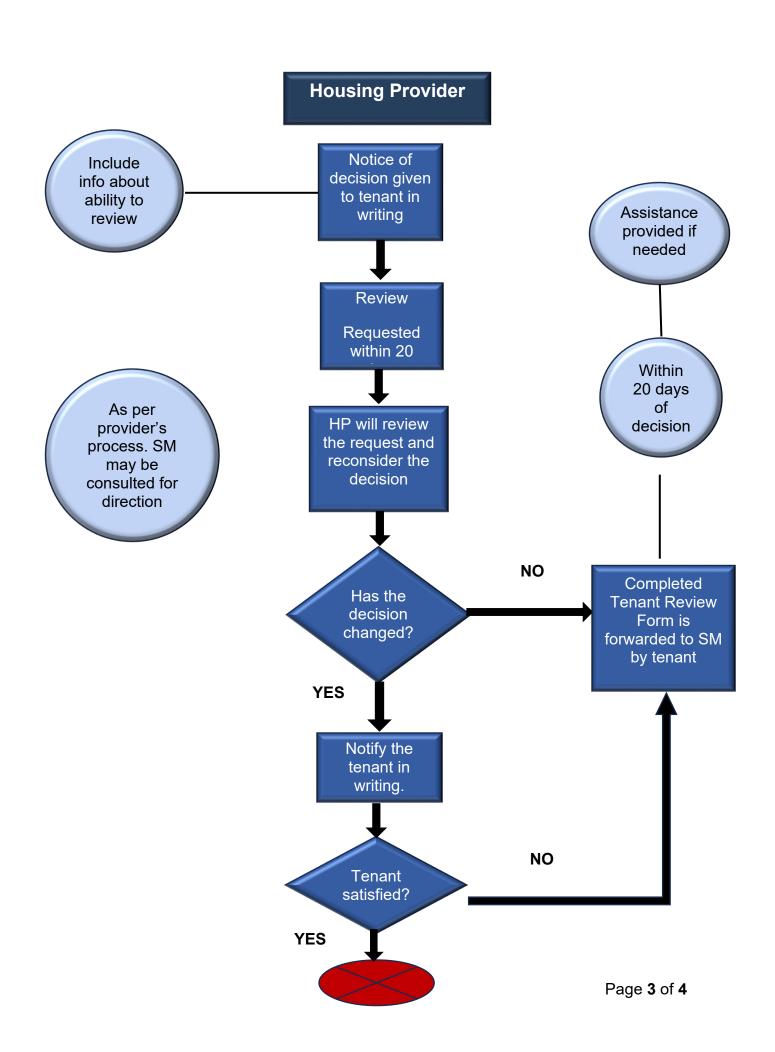

## **Peterborough Review Committee**

Appeal Form- Housing Provider/ Housing Access Peterborough (HAP)

A tenant or applicant has asked for a third-party review of a decision that was made by you. As you will see in the attached flowchart, the first step is that you have already reviewed the decision and have decided that it should be upheld. The Service Manager has also reviewed the application and determined that it is eligible for review.

You will be invited to attend a hearing to review this decision. The Review Committee will be made up of two other Housing Providers and the Service Manager who were not involved in the original decision.

An employee from Housing Services will contact you to confirm the date and time of the hearing. Please complete these forms, attach any relevant documentation, and submit to the contact below prior to the hearing. You will be asked to review the information in the hearing with the Committee Members and appellant present.