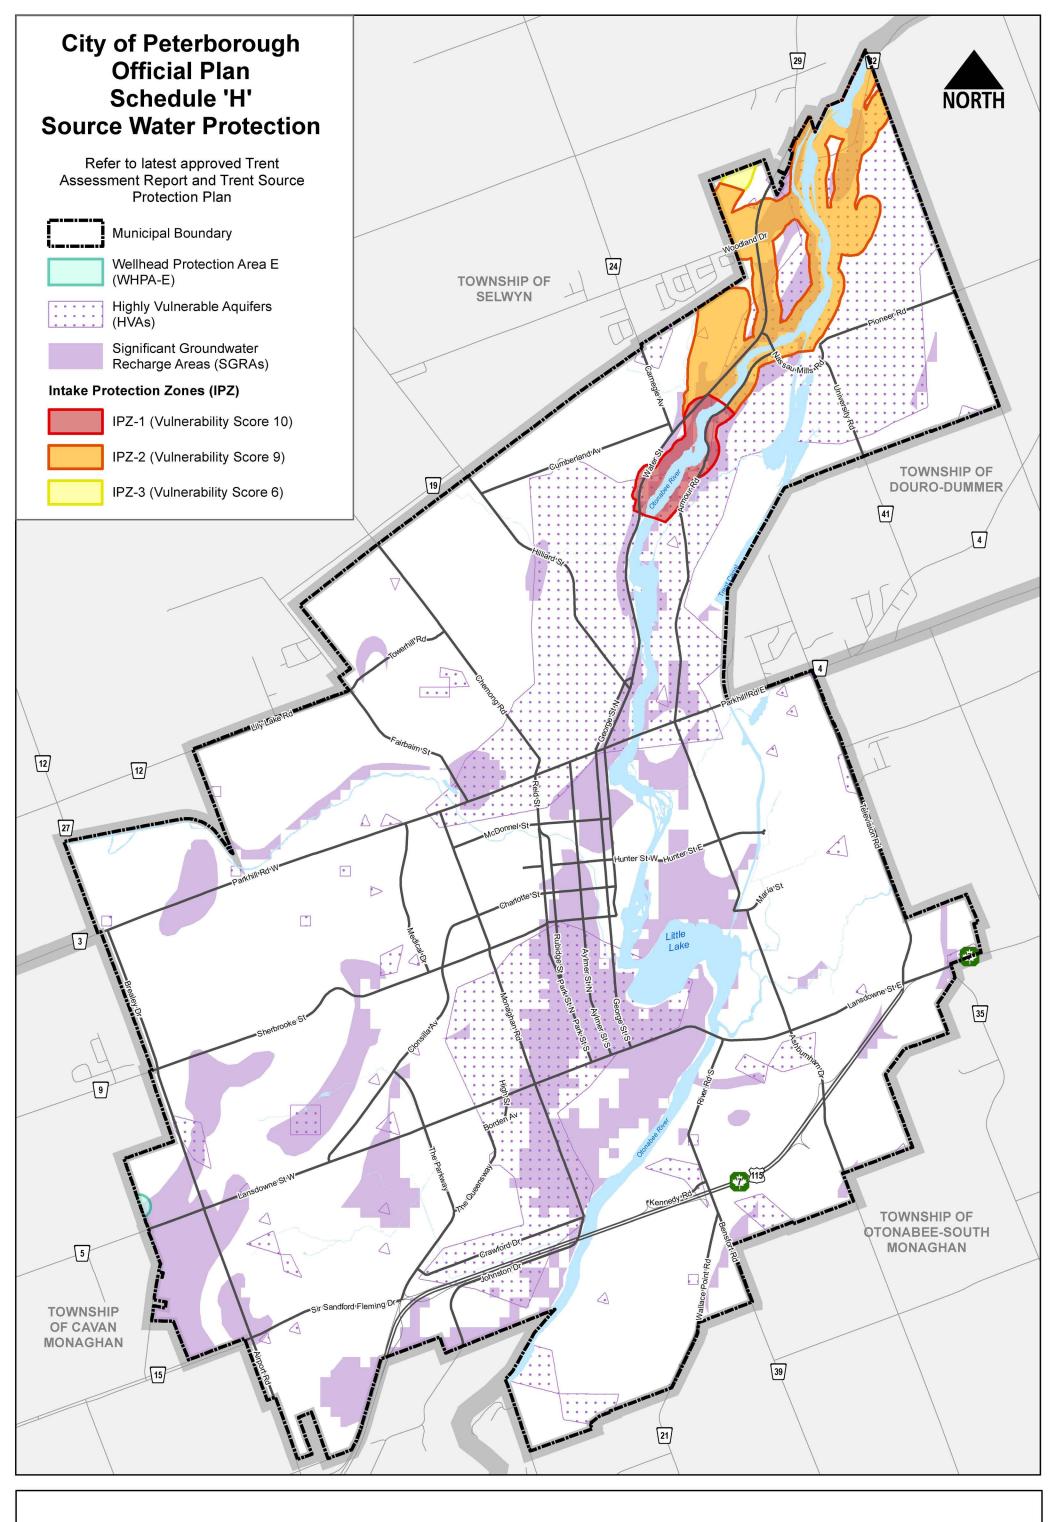

0 500 1,000 2,000 Meters



Provincial Approval: April 11, 2023













## **City of Peterborough Schedule 'I': Road Allowance Widths**

| Street Name                                               | Width of R.O.W.<br>(metres) |
|-----------------------------------------------------------|-----------------------------|
| Ackison Road                                              | 30                          |
| Albert Street                                             | 20                          |
| Armour Road (Maria Street to Whitaker Street)             | 26                          |
| Armour Road (Whitaker Street to Nassau Mills Road)        | 30                          |
| Ashburnham Drive                                          | 30                          |
| Aylmer Street                                             | 20