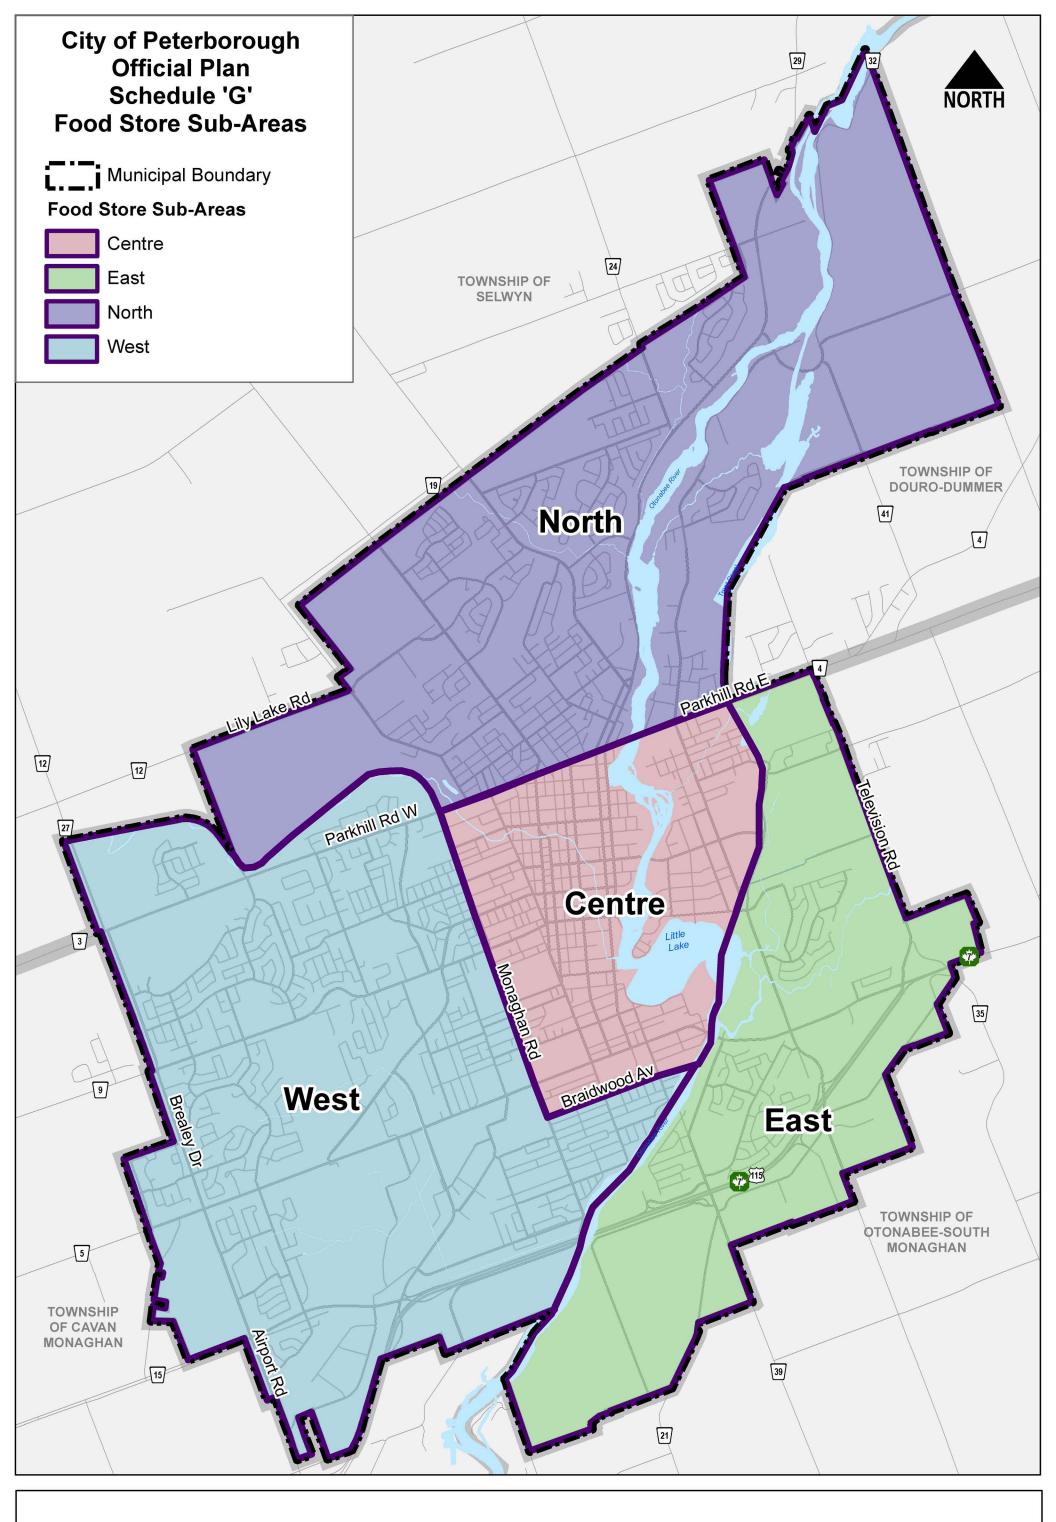

0 500 1,000 2,000 Meters



Provincial Approval: April 11, 2023













## **City of Peterborough Schedule 'I': Road Allowance Widths**

| Street Name                                               | Width of R.O.W.<br>(metres) |
|-----------------------------------------------------------|-----------------------------|
| Ackison Road                                              | 30                          |
| Albert Street                                             | 20                          |
| Armour Road (Maria Street to Whitaker Street)             | 26                          |
| Armour Road (Whitaker Street to Nassau Mills Road)        | 30                          |
| Ashburnham Drive                                          | 30                          |
| Aylmer Street                                             | 20