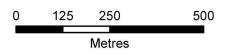

0 500 1,000 2,000 Meters



Provincial Approval: April 11, 2023













## **City of Peterborough Schedule 'I': Road Allowance Widths**

| Street Name                                               | Width of R.O.W.<br>(metres) |
|-----------------------------------------------------------|-----------------------------|
| Ackison Road                                              | 30                          |
| Albert Street                                             | 20                          |
| Armour Road (Maria Street to Whitaker Street)             | 26                          |
| Armour Road (Whitaker Street to Nassau Mills Road)        | 30                          |
| Ashburnham Drive                                          | 30                          |
|