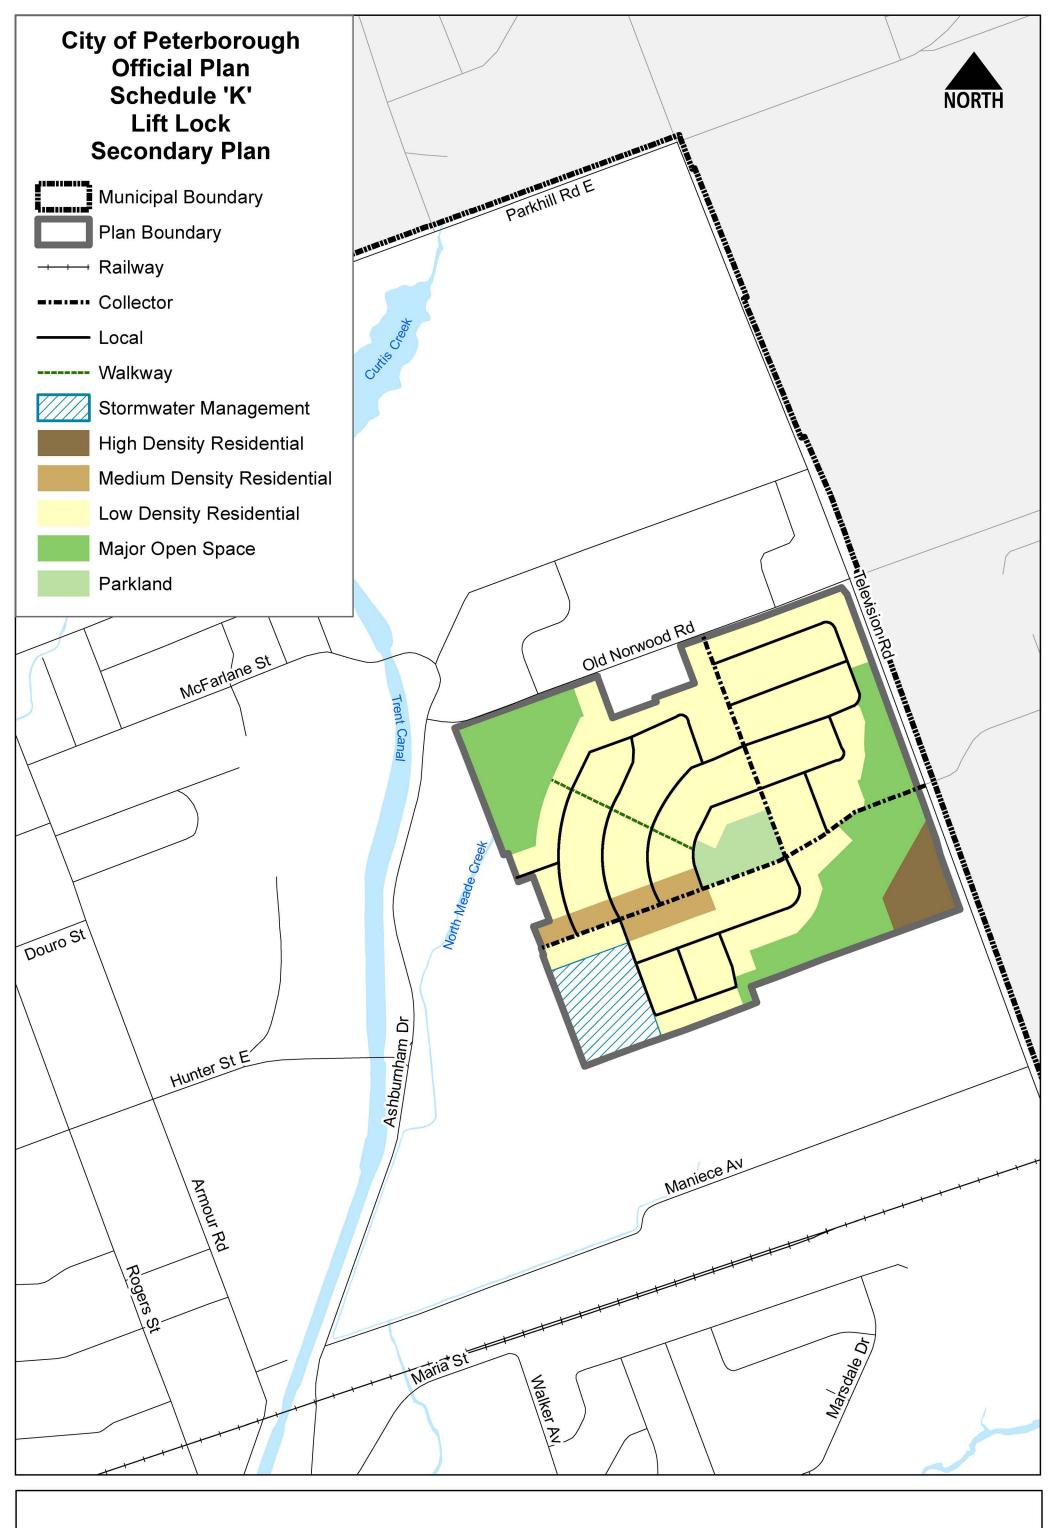

|
| Wallace Point Road                                       | 30                          |
| Wallis Drive                                             | 26                          |
| Water Street (Sherbrooke Street to George Street)        | 20                          |
| Water Street (George Street to City Limits)              | 30                          |
| Webber Avenue                                            | 23                          |
| Weller Street (Park Street to Parkway)                   | 20                          |
| Weller Street (Parkway to Fair Avenue)                   | 26                          |
| Wolsely Street                                           | 26                          |

Schedule I: Road Allowance Widths, Page 3 of 3





ully Lake