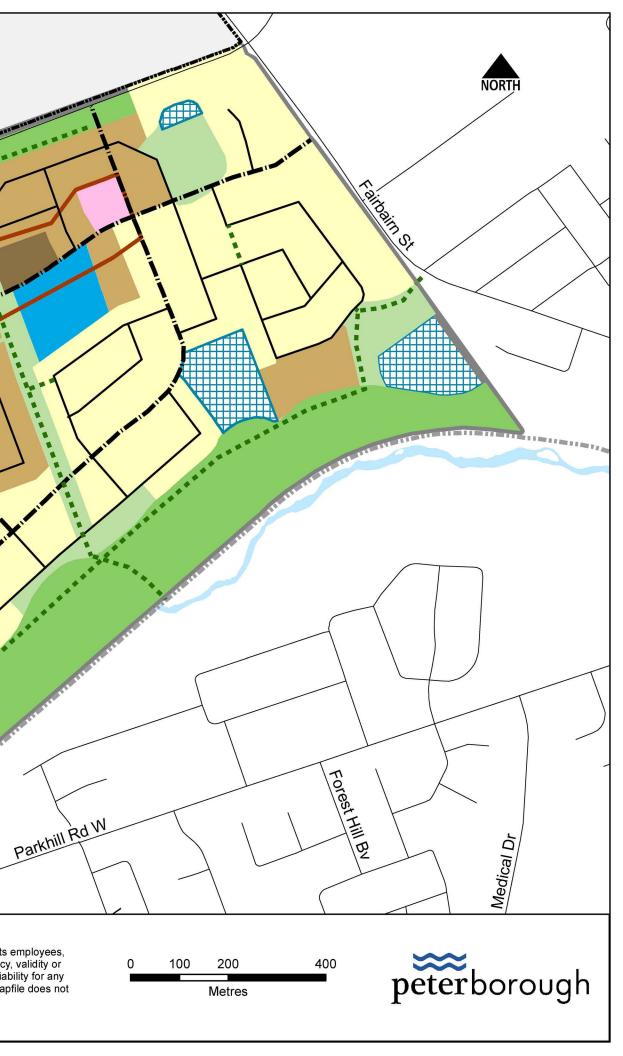

|
| Wallace Point Road                                       | 30                          |
| Wallis Drive                                             | 26                          |
| Water Street (Sherbrooke Street to George Street)        | 20                          |
| Water Street (George Street to City Limits)              | 30                          |
| Webber Avenue                                            | 23                          |
| Weller Street (Park Street to Parkway)                   | 20                          |
| Weller Street (Parkway to Fair Avenue)                   | 26                          |
| Wolsely Street                                           | 26                          |

Schedule I: Road Allowance Widths, Page 3 of 3





ully Lake