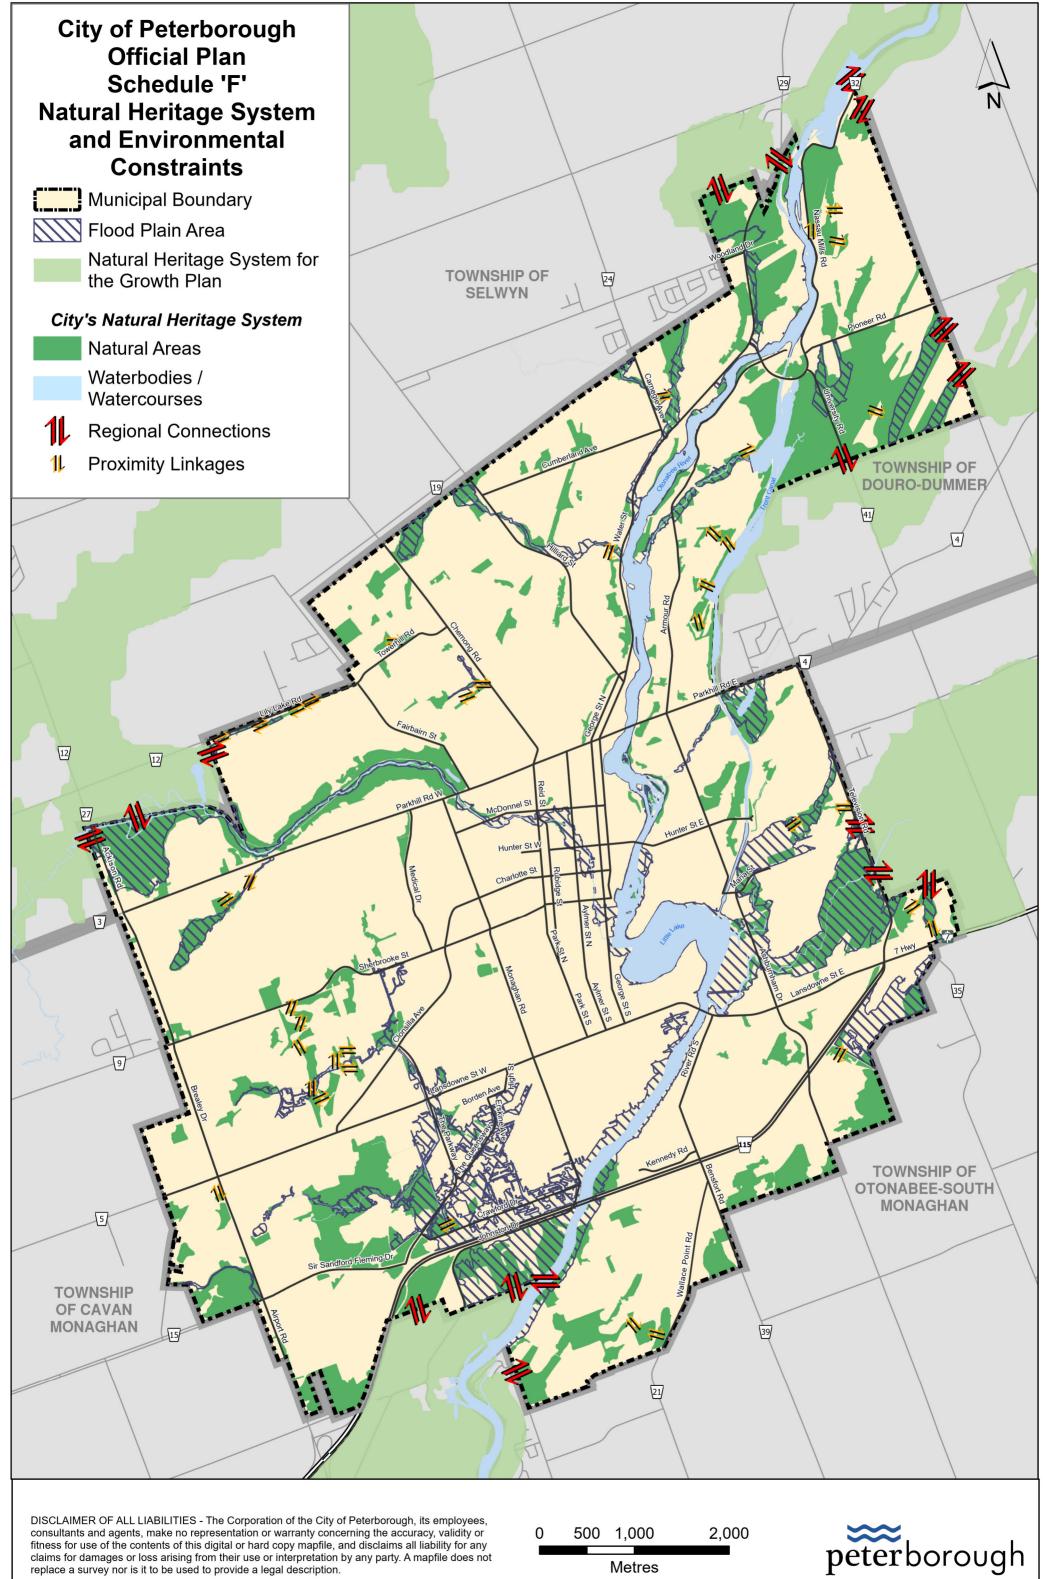

0 500 1,000 2,000 Meters



Provincial Approval: April 11, 2023













## **City of Peterborough Schedule 'I': Road Allowance Widths**

| Street Name                                               | Width of R.O.W.<br>(metres) |
|-----------------------------------------------------------|-----------------------------|
| Ackison Road                                              | 30                          |
| Albert Street                                             | 20                          |
| Armour Road (Maria Street to Whitaker Street)             | 26                          |
| Armour Road (Whitaker Street to Nassau Mills Road)        | 30                          |
| Ashburnham Drive                                          | 30                          |
| Aylmer Street                                             | 20