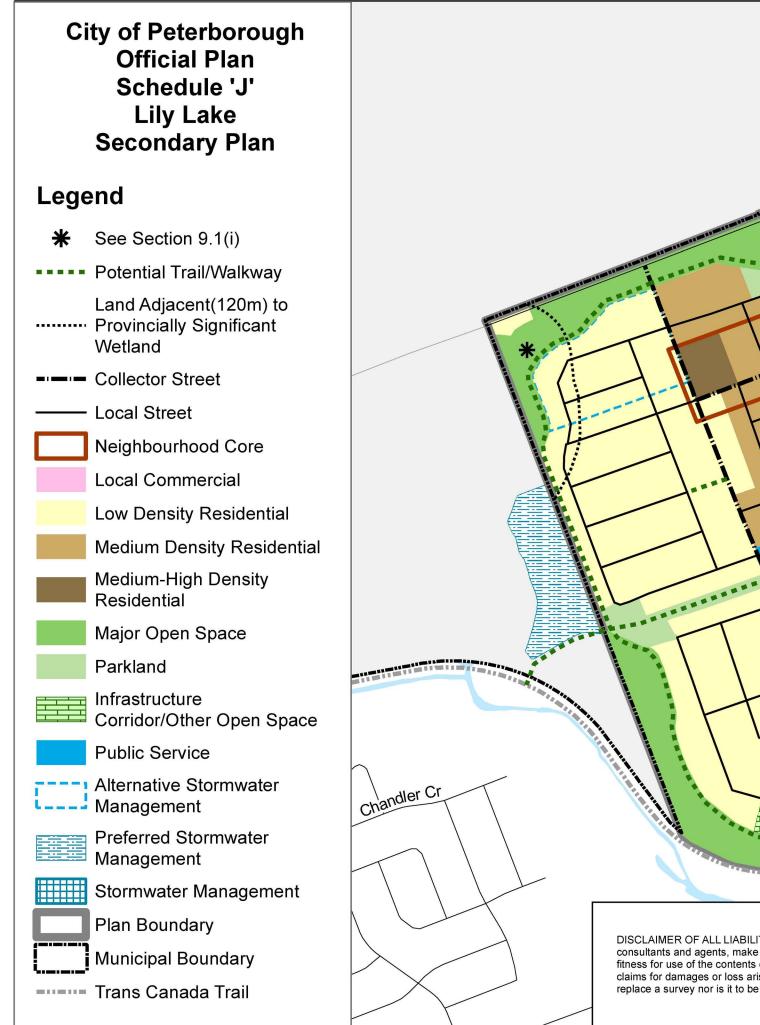

|
| Wallace Point Road                                       | 30                          |
| Wallis Drive                                             | 26                          |
| Water Street (Sherbrooke Street to George Street)        | 20                          |
| Water Street (George Street to City Limits)              | 30                          |
| Webber Avenue                                            | 23                          |
| Weller Street (Park Street to Parkway)                   | 20                          |
| Weller Street (Parkway to Fair Avenue)                   | 26                          |
| Wolsely Street                                           | 26                          |

Schedule I: Road Allowance Widths, Page 3 of 3





ully Lake