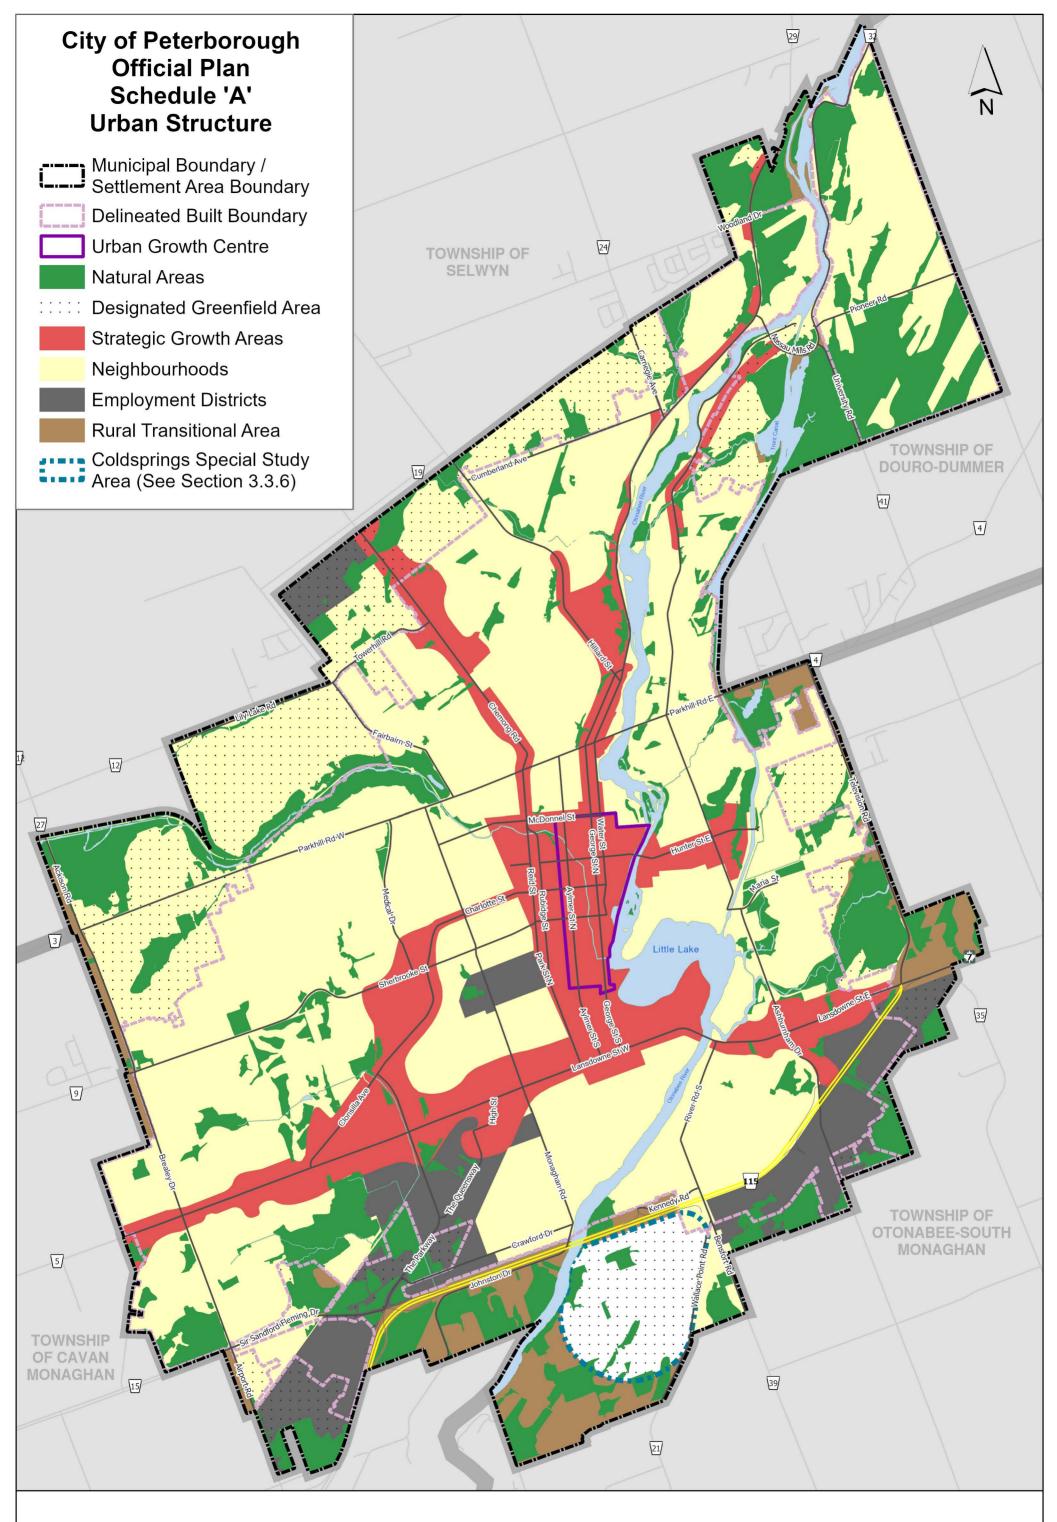

0 500 1,000 2,000 Meters



Provincial Approval: April 11, 2023













## **City of Peterborough Schedule 'I': Road Allowance Widths**

| Street Name                                               | Width of R.O.W.<br>(metres) |
|-----------------------------------------------------------|-----------------------------|
| Ackison Road                                              | 30                          |
| Albert Street                                             | 20                          |
| Armour Road (Maria Street to Whitaker Street)             | 26                          |
| Armour Road (Whitaker Street to Nassau Mills Road)        | 30                          |
| Ashburnham Drive                                          | 30