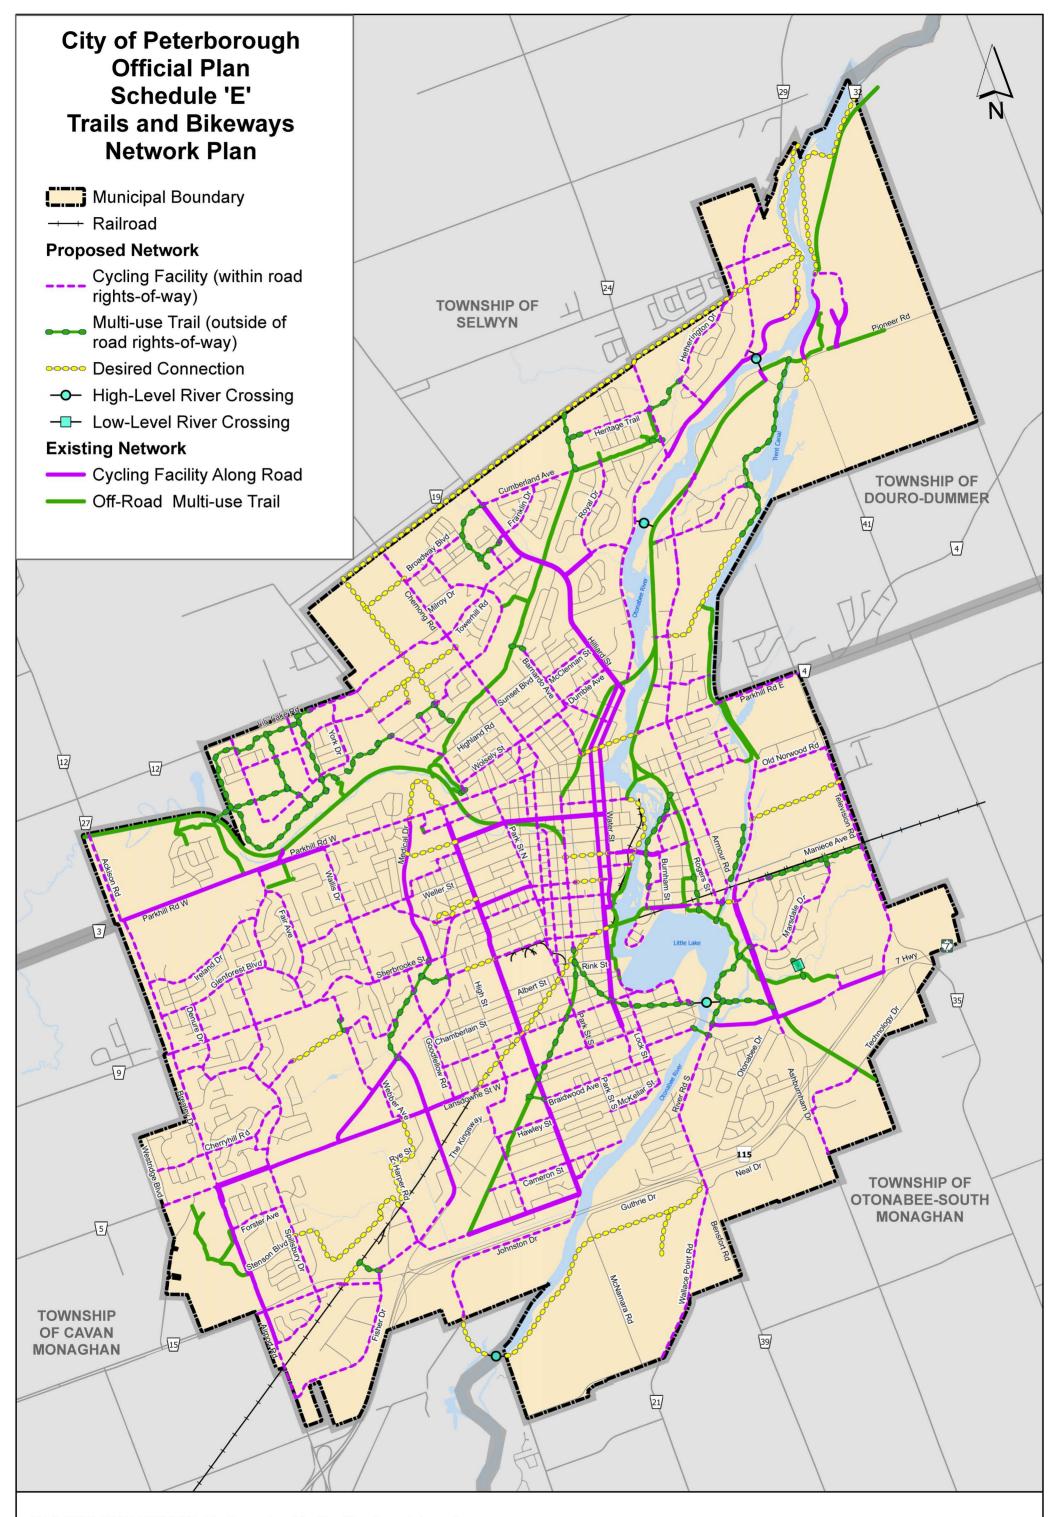

0 500 1,000 2,000 Meters



Provincial Approval: April 11, 2023













## **City of Peterborough Schedule 'I': Road Allowance Widths**

| Street Name                                               | Width of R.O.W.<br>(metres) |
|-----------------------------------------------------------|-----------------------------|
| Ackison Road                                              | 30                          |
| Albert Street                                             | 20                          |
| Armour Road (Maria Street to Whitaker Street)             | 26                          |
| Armour Road (Whitaker Street to Nassau Mills Road)        | 30                          |
| Ashburnham Drive                                          | 30                          |
| Aylmer Str