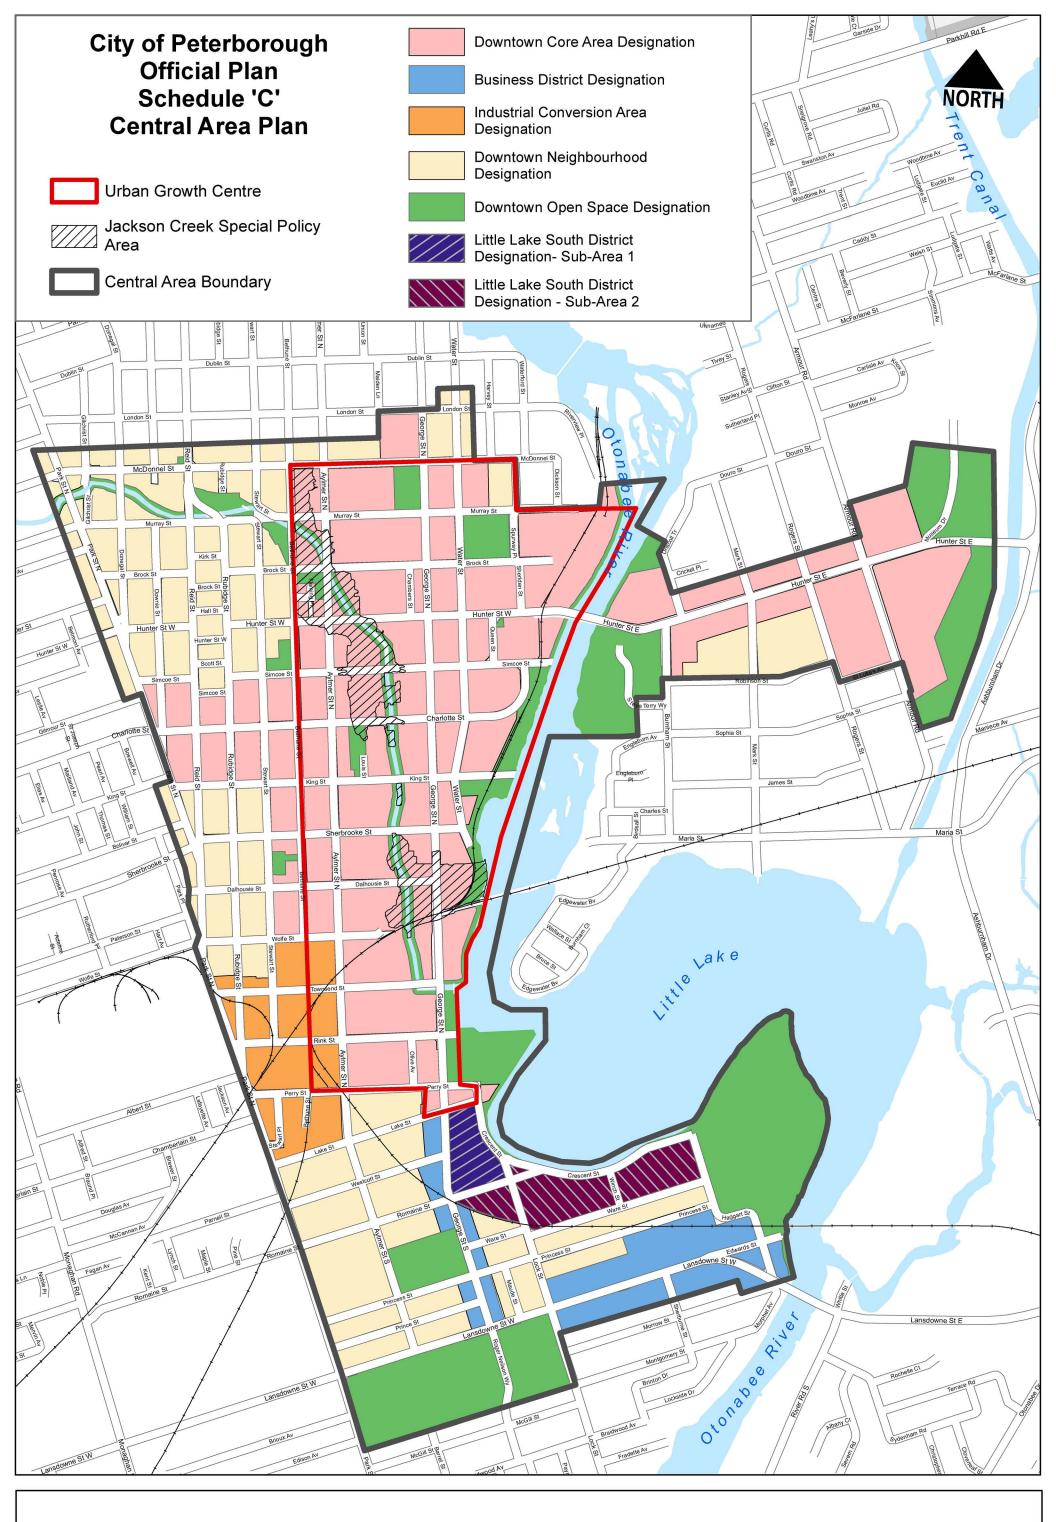

0 500 1,000 2,000 Meters



Provincial Approval: April 11, 2023













## **City of Peterborough Schedule 'I': Road Allowance Widths**

| Street Name                                               | Width of R.O.W.<br>(metres) |
|-----------------------------------------------------------|-----------------------------|
| Ackison Road                                              | 30                          |
| Albert Street                                             | 20                          |
| Armour Road (Maria Street to Whitaker Street)             | 26                          |
| Armour Road (Whitaker Street to Nassau Mills Road)        | 30                          |
| Ashburnham Drive                                          | 30                          |